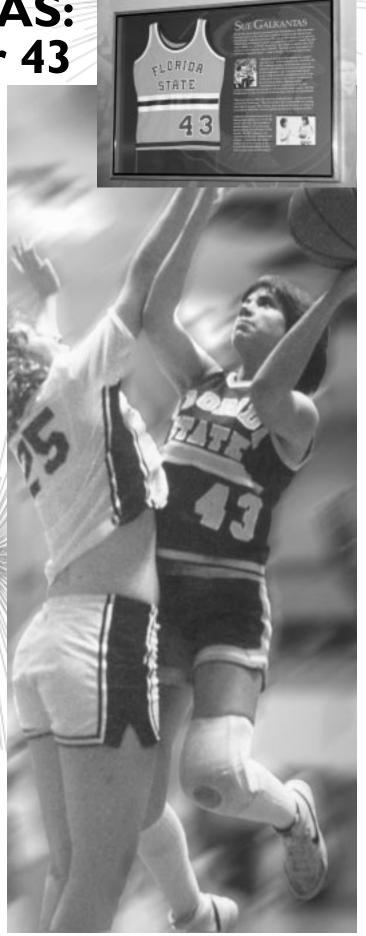

#### **SUE GALKANTAS**

Florida State may never forget the scoring power of Sue Galkantas, who with an amazing 2,323 career points, is the most prolific scorer in Seminole basketball history. That total is the most points ever scored by a player, male or female — in Florida State history.

By the time Galkantas graduated in 1984, her name was listed in nearly every statistical category in the FSU records book. Averaging 19.4 points per game in her career — a mark that still ranks number one

on the career lists — was just a glimpse of the impact that she had as a Seminole. In her rookie year, she broke the FSU freshman scoring record and was named a freshman All-American in numerous publications. By her sophomore year, Galkantas had already scored her 1,000th point and established herself as one of the top 20 scorers in the nation. In her junior season, she led FSU to a 24-6 record and to its first trip to the NCAA Tournament.

Overall, she scored in double figures in 115 of 120 games and still holds six career and single-season records. In 1989, Galkantas also became the first female FSU athlete to have her number retired.

Tia Paschal Hall of Fame 1999

Burns still ranks among FSU's top 10 in four career and 11 single-season statistical categories.

**SUE GALKANTAS: Retired Number 43** 

y the time Sue Galkantas graduated from Florida State in 1984, her name was atop almost every individual statistical category in the Florida State records book. Galkantas was one of the most prolific scorers ever to play for Florida State, averaging 19.4 points per game in her career — a mark that still ranks number one on the FSU career lists. She scored an unbelievable 2,323 points over her four-year career (1980-84). That total is the most points ever scored by a basketball player — male

or female — in Florida State history.

Galkantas shined from the moment she stepped onto the court. In her freshman year, she broke the FSU freshman scoring record and was named a freshman All-American in numerous publications. By her sophomore year, Galkantas had already scored her 1,000 point and established herself as one of the top 20 scorers in the nation. In addition to her individual ability, Galkantas will be remembered for her contribution to the FSU

women's basketball team during her All-American junior season. She led Florida State to a 24-6 record and to its first trip to the NCAA Tournament.

"She is our first bonafide All-American at Florida State," said former FSU coach Janice Dykehouse. "She's the person who is responsible for turning our program around. She could go down in the record books as doing for our program what Dave Cowens did here for the men's program at FSU."

Galkantas was indeed one of the all-time greatest athletes to ever don the Garnet and Gold. She scored in double figures in 115 of 120 career games played and still holds six FSU records. In 1989, Galkantas was inducted into the FSU Athletics Hall of Fame. At that time, she added another "first" to her resume as she was the first women's athlete in FSU history to have her number re-