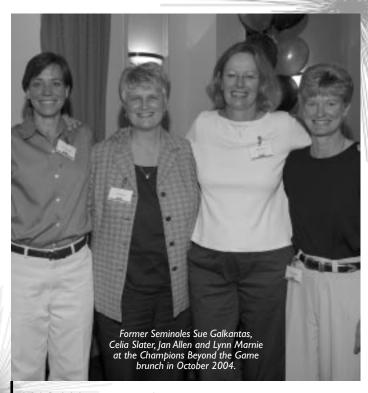

uring her All-American junior season. She led Florida State to a 24-6 record and to its first trip to the NCAA Tournament.

"She is our first bonafide All-American at Florida State," said former FSU coach Janice Dykehouse. "She's the person who is responsible for turning our program around. She could go down in the record books as doing for our program what Dave Cowens did here for the men's program at FSU."

Galkantas was indeed one of the all-time greatest athletes to ever don the Garnet and Gold. She scored in double figures in 115 of 120 career games played and still holds six FSU records. In 1989, Galkantas was inducted into the FSU Athletics Hall of Fame. At that time, she added another "first" to her resume as she was the first women's athlete in FSU history to have her number re-





# **All-Americans & National Teams**



### **ALL-AMERICANS**

Sue Galkantas...... 1982 All-Region Kodak All-America 1982 Second Team Freshman All-America 1982 Freshman All-America By Street & Smith's 1983 Second Team All-America By Women's Basketball Yearbook American Women's SportsFederation Wanda Burns ...... 1991 Third Team All-America By American Women's Sports Federation Chris Davis ......1991 Special Mention All-America By American Women's Sports Federation American Women's Sports Federation American Women's Sports Federation Christy Derlak 1993 Special Mention All-America By American Women's Sports Federation Allison Peercy 1993 Special Mention All-America By American Women's Sports Federation Women's Basketball News Service All-America Team

#### **NATIONAL TEAMS**







Mary