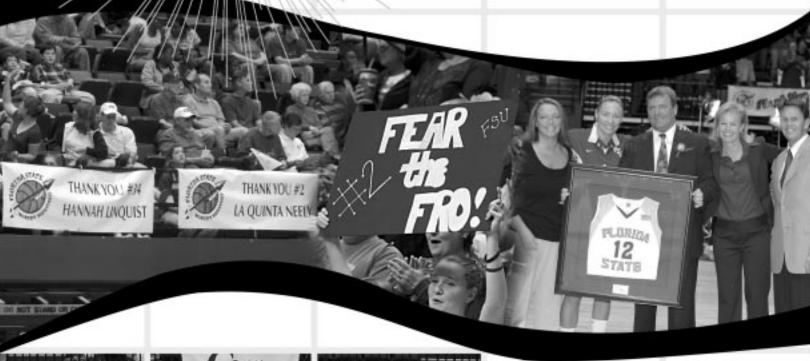

### MATTHEW SCHMAUCH AWARD RECIPIENTS

2003-04 ...... Lauren Bradley 2004-05 ..... Linnea Liljestrand 2005-06 ...... LaQuinta Neely

#### RONALDA PIERCE AWARD RECIPIENTS

2004-05 ...... LaQuinta Neely 2005-06 .... Ganiyat Adeduntan

While Ronalda Pierce remains on the minds and in the hearts of those associated with Florida State women's basketball, the 2006-07 season will have even greater meaning as it would have represented Ronalda's senior season. Members of her recruiting class, Nikki Anthony, Shante Williams and Alicia Gladden, proudly hold up their hands signifying the No. 55, Ronalda's jersey number.