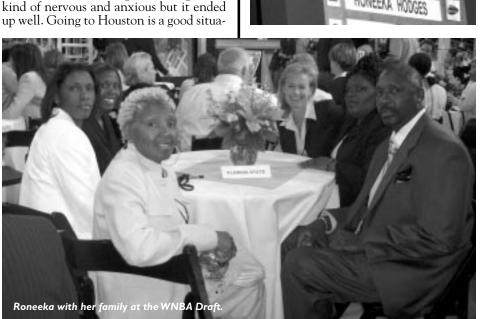

## A Memorable Draft Day!

ith the second pick of the second round and the 15th pick overall, Florida State's Roneeka Hodges was taken by the Houston Comets in the 2005 WNBA Draft April 16th at the NBA Studios in Secaucus, N.J. With the selection, Hodges became the fourth Seminole to be drafted to the WNBA but the highest pick in Florida State history. Hodges was also the first player from the Atlantic Coast Conference to be selected in the 2005 draft.

Hodges, her family, and Semrau gathered in the studio with other hopeful women's basketball players. Each athlete in attendance sat at a table with her guests and awaited the announcement by WNBA President Donna Orender.

'When I got picked, I kind of felt relieved that the whole thing was over with and I knew where I was going," Hodges said. "Overall it was a great feeling. I was kind of nervous and anxious but it ended

tion considering the players they have and the things that have been going on with the team.'

Hodges, a first team All-ACC selection this season, scored an impressive 615 points this season and was second in the league in scoring at 19.2 points per game. She led the Seminoles to the program's first NCAA Tournament appearance since 2001.