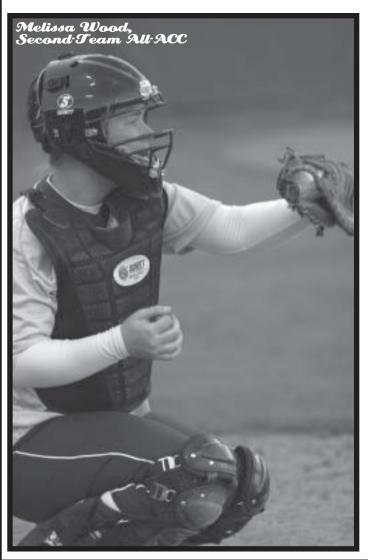

#### Catcher

Apart from the outfield, the most consistent spot at the plate and on the field was the catcher position. Sophomore Melissa Wood and senior BillieAnne Gay will continue to split time behind the dish as they make up half of one of the best batteries in the league.

The graduation of All-America catcher Elisa Vasquez left big shoes to fill in 2005, but Wood was more than an adequate replacement. She finished second on the team with a .285 average as she started 42 games at catcher with another 17 at designated player. A Second-Team All-ACC selection, all of her offensive numbers were better than Vasquez's freshman campaign and she fell two home runs short of the FSU rookie record with six round trippers.