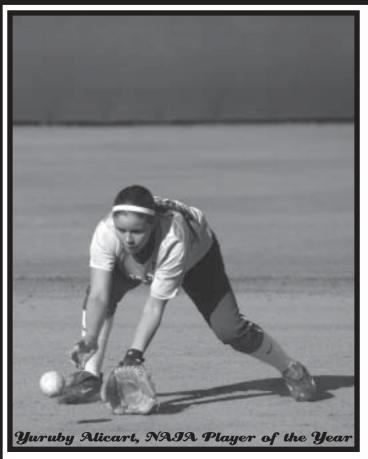

Of the five newcomers this year, none has the amount of expectations of shortstop Yuruby Alicart. A transfer from Thomas University, she was the NAIA National Player of the Year in 2005 after leading the country with a .506 average, 27 home runs and 75 RBIs. During her two years at Thomas, she produced 197 hits and 41 home runs, that's a lot regardless of the level of play. As a freshman she ripped 32 doubles while leading Thomas to the NAIA national championship.