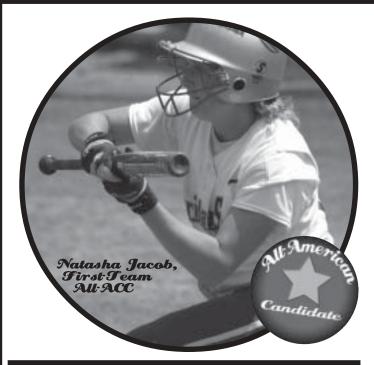

Anchoring this platoon for the third year in a row is left fielder Natasha Jacob. A finalist for ACC Player of the Year honors last season, the senior looks to cap her career as the fourth Seminole to win the award in seven seasons. Last year she certainly had the credentials with a .359 batting average — third highest in the league — while ranking in the top 10 of five other categories.

The First-Team All-ACC selection played her best when the team needed her the most in 2005, hitting .545 with three runs scored during the Auburn Regional. Jacob has a career .390 average in the NCAA Tournament and has seen her overall career average rise by 80 points since her freshman season.

Then there's that little matter of the hitting steak. Tenth in school history with 44 stolen bases, Jacob starts the 2006 campaign riding a 24-game hitting streak. She broke a 0-for-19 streak with a single against Virginia Tech on April 3 and hasn't stopped since. During the streak she had 10 multi-hit games and saw her average increase by 57 points.