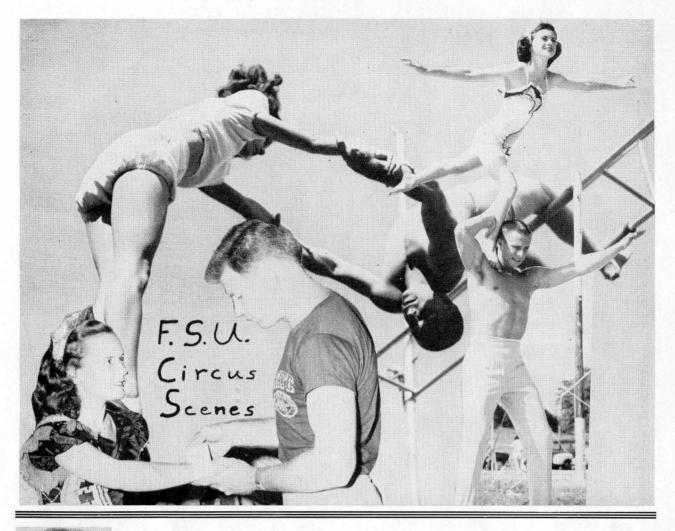

#### THE FLORIDA STATE UNIVERSITY MEN'S PHYSICAL EDUCATION STAFF

- DR. HOWARD G. DANFORD, Athletic Director and Director of Men's Physical Education.
- DR. DONALD A. VELLER, Head Football Coach and Chairman of Intercollegiate Athletics.
- J. K. "BUD" KENNEDY, Head Basketball Coach.
- BILL WEIGEL, Graduate Assistant Basketball Coach.
- DR. KENNETH MILLER, Head Track Coach.
- DR. HARTLEY S. PRICE, Head Gymnastics Coach.
- N. B. "BIM" STULTS, Head Swimming Coach.
- BILL ODENEAL, Head Volleyball Coach.
- JACK HASKINS, Director of FSU Circus.

Dave Thomas

- JIM DeCOSMO, Assistant Director of FSU Circus.
- MAX BAYARD, Graduate Assistant with the Circus.
- ED WILLIAMSON, Director of Intramural Athletics.
- SHELDON HILAMAN, Student Assistant of Intramural Athletics.