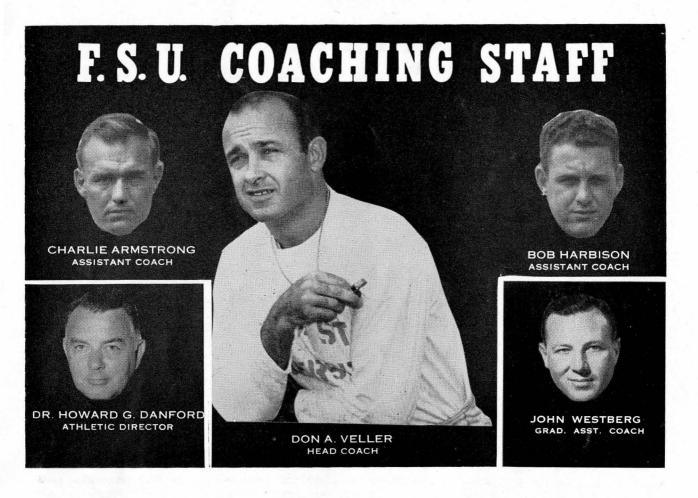

#### THE FLORIDA STATE UNIVERSITY MEN'S PHYSICAL EDUCATION STAFF

- DR. HOWARD G. DANFORD, Athletic Director and Director of Men's Physical Education.
- DR. DONALD A. VELLER, Head Football Coach and Chairman of Intercollegiate Athletics.
- J. K. "BUD" KENNEDY, Head Basketball Coach.
- BILL WEIGEL, Graduate Assistant Basketball Coach.
- DR. KENNETH MILLER, Head Track Coach.
- DR. HARTLEY S. PRICE, Head Gymnastics Coach.
- N. B. "BIM" STULTS, Head Swimming Coach.
- BILL ODENEAL, Head Volleyball Coach.
- JACK HASKINS, Director of FSU Circus.

- CHARLIE ARMSTRONG, Assistant Football Coach and Head Baseball Coach.
- BOB HARBISON, Assistant Football Coach and Head Golf Coach.
- JOHN WESTBERG, Graduate Assistant Football Coach in charge of "B" Squad.
- RALPH MATHERLY, Graduate Assistant Football Coach.
- DAVE THOMAS, Graduate Student assisting the Football Staff.
- DONALD LOUCKS, Head Tennis Coach. (On year leave.)
- TOM HAY, Graduate Assistant Tennis Coach.
- GEORGE HAYGOOD, Athletic Business Manager.
- DR. TOM BROOKS, Team Physician, all sports.
- EDDIE KWEST, Head Trainer, all sports.
- E. P. "NED" WEST, Director of Sports Publicity.