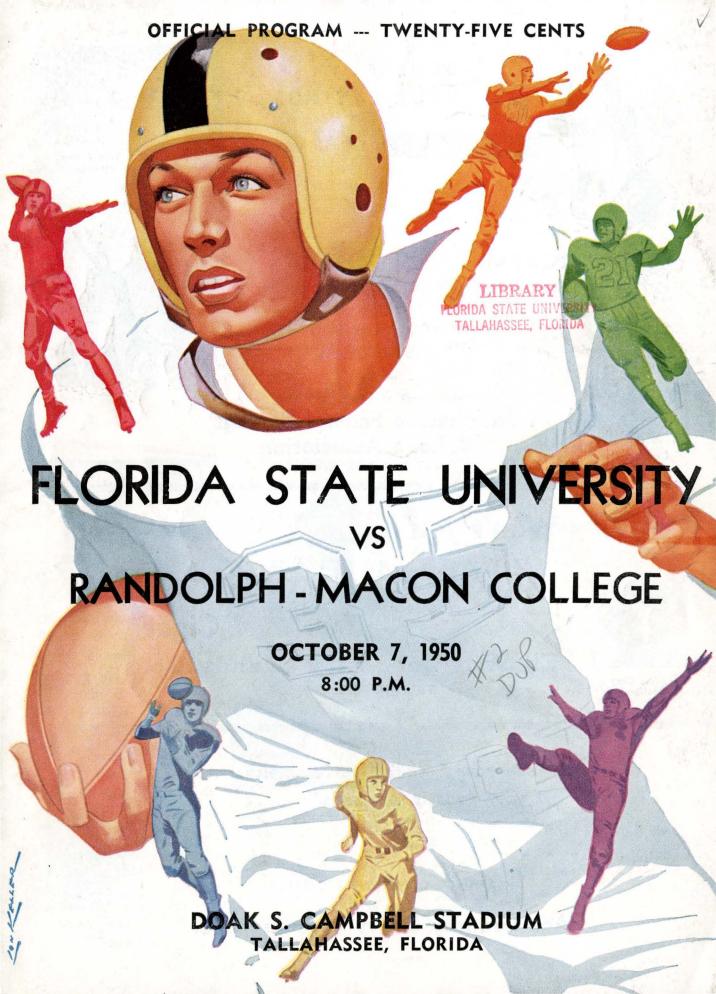

# Greetings:

We extend a most cordial welcome to the opening home game of the 1950 football season. In presenting this, the first game in our new stadium, we hope you will bear with us because some of our facilities are unfinished and incomplete. Those who have been working to complete the stadium have done a magnificent job in a short time. With reasonable working conditions the entire plant should be in use for the Homecoming game.

Especial thanks are due to all who have made possible the erection of this important addition to the resources of the University.

We are pleased to be host today to Randolph-Macon College. This splendid Virginia institution has served well in the field of higher education for 120 years. Among its graduates are many men of distinction in the business, political and professional life of our Nation.

As the Seminoles play their first home game for this season I express for them their appreciation for your enthusiastic support.

Sincerely,

Doak Stampbell