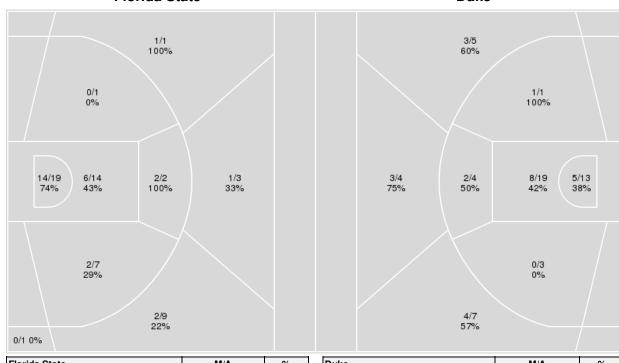

#### **Duke at Florida State**

02/17/24 Donald L. Tucker Center, Tallahassee 2023-24 Men's Basketball

Officials: Roger Ayers, Jeffrey Clark, Justin Porterfield

Record: 20-5 (11-3)

|      |                   |       | FG    | 3P    | FT    | Re | bou | nds | Fo | uls | ТР | ۸۵ | то | ст | Blo | cks | • /- |
|------|-------------------|-------|-------|-------|-------|----|-----|-----|----|-----|----|----|----|----|-----|-----|------|
| NO.  | . Name            | Min   | M-A   | M-A   | M-A   | OR | DR  | тот | PF | FD  | IF | AS | 10 | 31 | BS  | ВА  | +/-  |
| 25   | Mark Mitchell F   | 33:48 | 3-7   | 0-0   | 1-5   | 2  | 2   | 4   | 2  | 3   | 7  | 0  | 1  | 0  | 0   | 1   | 7    |
| 30   | Kyle Filipowski C | 27:32 | 3-7   | 0-0   | 2-2   | 1  | 7   | 8   | 4  | 3   | 8  | 1  | 6  | 0  | 0   | 2   | 3    |
| 0    | Jared McCain G    | 39:02 | 12-20 | 8-11  | 3-4   | 1  | 3   | 4   | 1  | 2   | 35 | 1  | 5  | 3  | 0   | 1   | 10   |
| 1    | Caleb Foster G    | 34:50 | 2-7   | 0-1   | 0-0   | 2  | 2   | 4   | 1  | 2   | 4  | 3  | 1  | 0  | 0   | 2   | 6    |
| 3    | Jeremy Roach G    | 36:05 | 5-12  | 2-4   | 5-6   | 0  | 2   | 2   | 2  | 3   | 17 | 4  | 4  | 0  | 0   | 1   | 8    |
| 15   | Ryan Young        | 14:22 | 0-2   | 0-0   | 0-0   | 1  | 1   | 2   | 1  | 0   | 0  | 1  | 0  | 2  | 1   | 2   | 7    |
| 2    | Jaylen Blakes     | 10:03 | 1-1   | 0-0   | 3-3   | 0  | 0   | 0   | 1  | 3   | 5  | 0  | 0  | 1  | 0   | 0   | 3    |
| 13   | Sean Stewart      | 04:18 | 0-0   | 0-0   | 0-0   | 2  | 2   | 4   | 1  | 0   | 0  | 0  | 0  | 1  | 0   | 0   | 1    |
| Tear | m                 |       |       |       |       | 6  | 2   | 8   |    |     | 0  |    | 0  |    |     |     | _    |
| Tota | als               |       | 26-56 | 10-16 | 14-20 | 15 | 21  | 36  | 13 | 16  | 76 | 10 | 17 | 7  | 1   | 9   | 9    |

Game Time: 2:00 PM

Game Duration: 2:04

Attendance: 11,500

Dead Ball Rebounds: 2, 2

Technical Fouls::NONE

Florida State - 67 Record: 13-12 (7-7)

|      |                   |       | FG    | 3P   | FT   | Re | bou | ınds | Fo | uls | TP | ۸۵ | то | ST | Blo | cks | +/- |
|------|-------------------|-------|-------|------|------|----|-----|------|----|-----|----|----|----|----|-----|-----|-----|
| NO.  | Name              | Min   | M-A   | M-A  | M-A  | OR | DR  | тот  | PF | FD  | IP | AS | 10 | 5  | BS  | ВА  | +/- |
| 2    | Jamir Watkins F   | 28:04 | 7-11  | 1-4  | 0-1  | 0  | 2   | 2    | 2  | 3   | 15 | 3  | 4  | 2  | 4   | 0   | -5  |
| 5    | De'Ante Green F   | 02:57 | 0-0   | 0-0  | 0-0  | 0  | 0   | 0    | 0  | 0   | 0  | 1  | 0  | 0  | 0   | 0   | 4   |
| 11   | Baba Miller F     | 18:26 | 3-5   | 0-1  | 2-2  | 0  | 3   | 3    | 5  | 2   | 8  | 0  | 2  | 2  | 1   | 0   | 3   |
| 1    | Jalen Warley G    | 26:19 | 1-5   | 0-0  | 2-2  | 1  | 0   | 1    | 0  | 1   | 4  | 5  | 1  | 3  | 1   | 0   | 4   |
| 22   | Darin Green Jr. G | 34:10 | 3-10  | 2-4  | 0-0  | 2  | 1   | 3    | 4  | 2   | 8  | 0  | 2  | 1  | 0   | 0   | -10 |
| 0    | Chandler Jackson  | 16:08 | 3-5   | 1-2  | 1-1  | 0  | 0   | 0    | 1  | 1   | 8  | 1  | 0  | 0  | 0   | 0   | -1  |
| 3    | Cameron Corhen    | 22:37 | 7-10  | 0-0  | 0-1  | 4  | 5   | 9    | 2  | 1   | 14 | 0  | 2  | 0  | 1   | 0   | -9  |
| 10   | Taylor Bol Bowen  | 17:28 | 1-2   | 0-1  | 0-0  | 1  | 4   | 5    | 2  | 0   | 2  | 0  | 1  | 0  | 1   | 0   | -9  |
| 23   | Primo Spears      | 13:41 | 3-6   | 0-1  | 1-2  | 0  | 0   | 0    | 0  | 1   | 7  | 1  | 1  | 1  | 0   | 0   | -13 |
| 33   | Jaylan Gainey     | 14:26 | 0-2   | 0-0  | 1-2  | 0  | 2   | 2    | 0  | 2   | 1  | 0  | 0  | 0  | 1   | 1   | -4  |
| 20   | Josh Nickelberry  | 05:44 | 0-1   | 0-1  | 0-0  | 0  | 0   | 0    | 1  | 0   | 0  | 0  | 1  | 0  | 0   | 0   | -5  |
| Tear | n                 |       |       |      |      | 1  | 1   | 2    |    |     | 0  |    | 0  |    |     |     |     |
| Tota | ls                |       | 28-57 | 4-14 | 7-11 | 9  | 18  | 27   | 17 | 13  | 67 | 11 | 14 | 9  | 9   | 1   | -9  |