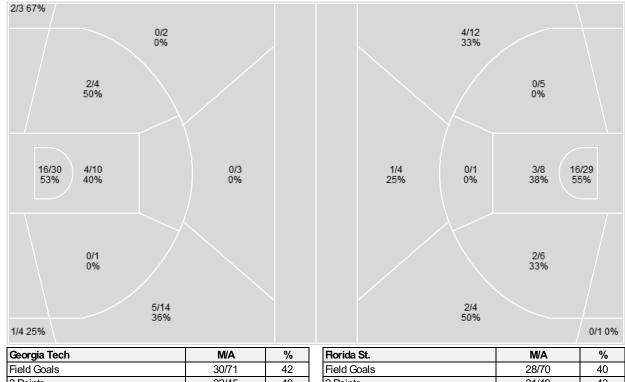

Record: 15-14 (9-9) Florida St. - 76

|      |                   |       | FG    | 3P   | FT    | Re | bou | ınds | Fo | uls | TP | ۸C | то | ст | Blo | cks | +/-         |
|------|-------------------|-------|-------|------|-------|----|-----|------|----|-----|----|----|----|----|-----|-----|-------------|
| NO.  | Name              | Min   | M-A   | M-A  | M-A   | OR | DR  | TOT  | PF | FD  | IF | 2  | 2  | 5  | BS  | ВА  | <b>-</b> /- |
| 2    | Jamir Watkins F   | 35:30 | 4-9   | 1-3  | 6-7   | 2  | 5   | 7    | 3  | 8   | 15 | 3  | 1  | 4  | 1   | 2   | -8          |
| 3    | Cameron Corhen F  | 31:20 | 6-11  | 0-0  | 2-3   | 2  | 5   | 7    | 3  | 2   | 14 | 0  | 2  | 0  | 1   | 1   | -8          |
| 11   | Baba Miller F     | 28:12 | 5-13  | 1-5  | 2-3   | 3  | 1   | 4    | 1  | 3   | 13 | 1  | 1  | 1  | 2   | 0   | -12         |
| 1    | Jalen Warley G    | 21:20 | 1-8   | 0-0  | 0-0   | 0  | 1   | 1    | 3  | 0   | 2  | 2  | 0  | 0  | 0   | 2   | -9          |
| 22   | Darin Green Jr. G | 24:20 | 3-8   | 3-7  | 0-0   | 0  | 5   | 5    | 4  | 0   | 9  | 0  | 1  | 0  | 0   | 0   | -7          |
| 0    | Chandler Jackson  | 15:02 | 1-2   | 0-0  | 0-0   | 0  | 1   | 1    | 2  | 0   | 2  | 1  | 0  | 2  | 0   | 0   | -2          |
| 10   | Taylor Bol Bowen  | 11:48 | 1-3   | 1-2  | 3-4   | 1  | 2   | 3    | 1  | 2   | 6  | 1  | 0  | 0  | 0   | 0   | 3           |
| 33   | Jaylan Gainey     | 06:46 | 0-0   | 0-0  | 0-0   | 0  | 1   | 1    | 2  | 0   | 0  | 0  | 0  | 0  | 0   | 0   | -2          |
| 23   | Primo Spears      | 23:17 | 6-14  | 1-4  | 0-0   | 0  | 1   | 1    | 1  | 0   | 13 | 4  | 4  | 2  | 0   | 1   | -3          |
| 5    | De'Ante Green     | 01:48 | 0-1   | 0-0  | 0-0   | 1  | 0   | 1    | 1  | 0   | 0  | 0  | 0  | 0  | 0   | 1   | 1           |
| 20   | Josh Nickelberry  | 00:06 | 0-0   | 0-0  | 0-0   | 0  | 0   | 0    | 0  | 0   | 0  | 0  | 0  | 0  | 0   | 0   | 0           |
| 12   | Tom House         | 00:31 | 1-1   | 0-0  | 0-0   | 0  | 0   | 0    | 0  | 0   | 2  | 0  | 0  | 0  | 0   | 0   | 2           |
| Tear | n                 | •     |       |      |       | 1  | 1   | 2    |    |     | 0  |    | 0  |    |     |     |             |
| Tota | ıls               |       | 28-70 | 7-21 | 13-17 | 10 | 23  | 33   | 21 | 15  | 76 | 12 | 9  | 9  | 4   | 7   | -9          |

Dead Ball Rebounds: 1, 0

**Technical Fouls: NONE** 

| Georg | gia Tech - 85          | R     | ecord: ' | 13-16 ( | 6-12) |    |     |     |    |     |    |    |    |    |     |     |     |
|-------|------------------------|-------|----------|---------|-------|----|-----|-----|----|-----|----|----|----|----|-----|-----|-----|
|       |                        |       | FG       | 3P      | FT    | Re | bou | nds | Fo | uls | TD | ۸۵ | то | ст | Blo | cks | +/- |
| NO.   | Name                   | Min   | M-A      | M-A     | M-A   | OR | DR  | TOT | PF | FD  | IF | 2  | 10 | 31 | BS  | BA  | +/- |
| 5     | Tafara Gapare F        | 29:59 | 4-11     | 0-4     | 0-0   | 3  | 7   | 10  | 1  | 2   | 8  | 4  | 2  | 0  | 3   | 1   | 15  |
| 11    | Baye Ndongo F          | 24:05 | 6-11     | 0-0     | 3-3   | 6  | 8   | 14  | 4  | 4   | 15 | 0  | 2  | 1  | 1   | 1   | 2   |
| 2     | Naithan George G       | 30:32 | 4-7      | 2-3     | 5-7   | 2  | 3   | 5   | 1  | 4   | 15 | 2  | 0  | 0  | 0   | 0   | 8   |
| 13    | Miles Kelly G          | 32:29 | 2-13     | 1-8     | 0-0   | 0  | 3   | 3   | 3  | 2   | 5  | 3  | 3  | 1  | 1   | 1   | 4   |
| 14    | Kowacie Reeves Jr. G   | 21:59 | 4-8      | 1-3     | 0-0   | 1  | 2   | 3   | 4  | 0   | 9  | 2  | 3  | 1  | 0   | 0   | 3   |
| 12    | Tyzhaun Claude         | 23:17 | 2-5      | 0-0     | 4-6   | 6  | 4   | 10  | 1  | 3   | 8  | 1  | 1  | 0  | 1   | 1   | 7   |
| 1     | Kyle Sturdivant        | 25:52 | 6-11     | 4-6     | 4-5   | 0  | 2   | 2   | 1  | 3   | 20 | 4  | 4  | 0  | 0   | 0   | 5   |
| 3     | Dallan "Deebo" Coleman | 10:38 | 2-4      | 0-1     | 1-3   | 0  | 2   | 2   | 0  | 3   | 5  | 1  | 0  | 0  | 1   | 0   | 6   |
| 4     | Carter Murphy          | 01:09 | 0-1      | 0-1     | 0-0   | 0  | 0   | 0   | 0  | 0   | 0  | 0  | 0  | 0  | 0   | 0   | -5  |
| Tear  | n                      |       |          |         |       | 3  | 3   | 6   |    |     | 0  |    | 1  |    |     |     |     |
| Tota  | als                    |       | 30-71    | 8-26    | 17-24 | 21 | 34  | 55  | 15 | 21  | 85 | 17 | 16 | 3  | 7   | 4   | 9   |