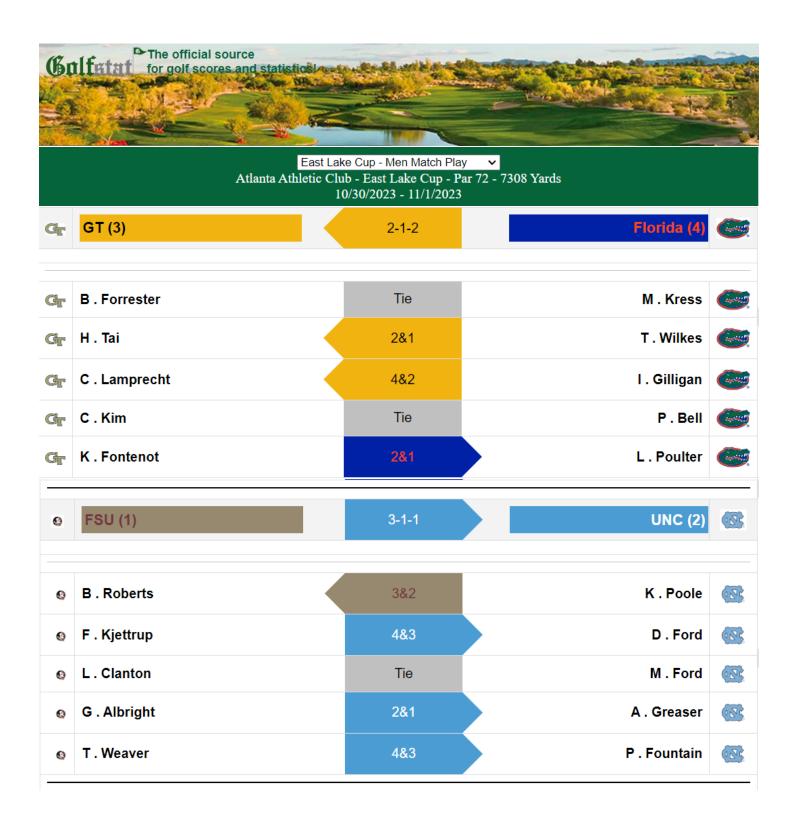

## FSU MEN'S GOLF - FINAL SCORE

## North Carolina

1

## Florida State

November 1, 2023 • Atlanta, Georgia

## FINAL STATISTICS

FSU (1)

|   | 6 | 7 | 8 | 9   | 10 | 11 | 12 | 13 | 14 | 15 | 16 | 17 | 18 |
|---|---|---|---|-----|----|----|----|----|----|----|----|----|----|
| ; | 5 | 3 | 3 | 4   | 4  | 4  | 5  | 5  | 3  | 3  | 4  | F  | F  |
| ; | 4 | 4 | 4 | 5   | 6  | 4  | 5  | 5  | 4  | 4  | 4  | F  | F  |
|   | 3 | 2 | 1 | Tie | 1  | 1  | 1  | 1  | 2  | 3  | 3  | 3  | 3  |

UNC (2)

(B)

| B. Roberts (FSU) 4   K. Poole (UNC) 4   Score 1             | 2<br>5<br>4<br>1                 | 3 4<br>5 4<br>5 3<br>1 2   | 5<br>5<br>5<br>2<br>2 | 6<br>5<br>4<br>3 | 4      | 8 9<br>3 4<br>4 5<br>1 Tie | 10<br>4<br>6<br>1 | 11<br>4<br>4<br>1 | 12<br>5<br>5<br>1 | 13<br>5<br>5<br>1 | 14<br>3<br>4<br>2 | 15<br>3<br>4<br>3 | 4<br>4 | 7 18<br>F F<br>F F<br>3 3            |  |  |  |  |
|-------------------------------------------------------------|----------------------------------|----------------------------|-----------------------|------------------|--------|----------------------------|-------------------|-------------------|-------------------|-------------------|-------------------|-------------------|--------|--------------------------------------|--|--|--|--|
| F. Kjettrup (FSU)   5     D. Ford (UNC)   5     Score   1   | 4                                | 3 4<br>5 4<br>4 3<br>Tie 1 |                       | 6<br>4<br>4<br>2 | 3<br>3 | 8 9<br>4 4<br>5 4<br>1 1   | 10<br>4<br>4<br>1 | 11<br>4<br>3<br>2 | 12<br>5<br>4<br>3 | 13<br>5<br>3<br>4 | 14<br>4<br>4      | 15<br>3<br>3<br>4 | F<br>F | 7   18     F   F     4   4           |  |  |  |  |
| L. Clanton (FSU)<br>M. Ford (UNC)<br>Score                  |                                  | 3 4<br>6 3<br>4 3<br>2 2   | 5<br>5<br>4<br>2<br>3 | 6<br>5<br>3<br>4 | 3<br>3 | 8 9<br>5 3<br>4 4<br>5 4   | 10<br>4<br>4<br>4 | 11<br>4<br>4<br>4 | 12<br>4<br>5<br>3 | 13<br>3<br>4<br>2 | 14<br>4<br>6<br>1 | 3<br>3            | 3<br>4 | 7 18   3 5   3 5   ie Tie            |  |  |  |  |
| G. Albright (FSU)<br>A. Greaser (UNC)<br>Score              | 2<br>4<br>4<br>4<br>5<br>7<br>10 | 3 4<br>4 4<br>4 3<br>Tie 1 |                       | 6<br>4<br>4<br>2 | 3<br>4 | 8 9<br>3 4<br>5 3<br>ie 1  | 10<br>3<br>3<br>1 | 11<br>5<br>4<br>2 | 12<br>5<br>4<br>3 | 13<br>4<br>4<br>3 | 14<br>4<br>3<br>4 | 3<br>4            | 3<br>5 | 7   18     2   F     2   F     2   2 |  |  |  |  |
| T. Weaver (FSU)   4     P. Fountain (UNC)   3     Score   1 |                                  | 3 4<br>4 4<br>1 2          | 5<br>5<br>5<br>2<br>2 | 6<br>4<br>4<br>2 | 4<br>3 | 8 9<br>4 4<br>4 5<br>3 2   | 10<br>4<br>3<br>3 | 11<br>4<br>4<br>3 | 12<br>5<br>3<br>4 | 13<br>4<br>4<br>4 | 14<br>4<br>4      | 15<br>3<br>3<br>4 | F<br>F | 7   18     F   F     4   4           |  |  |  |  |

3-1-1