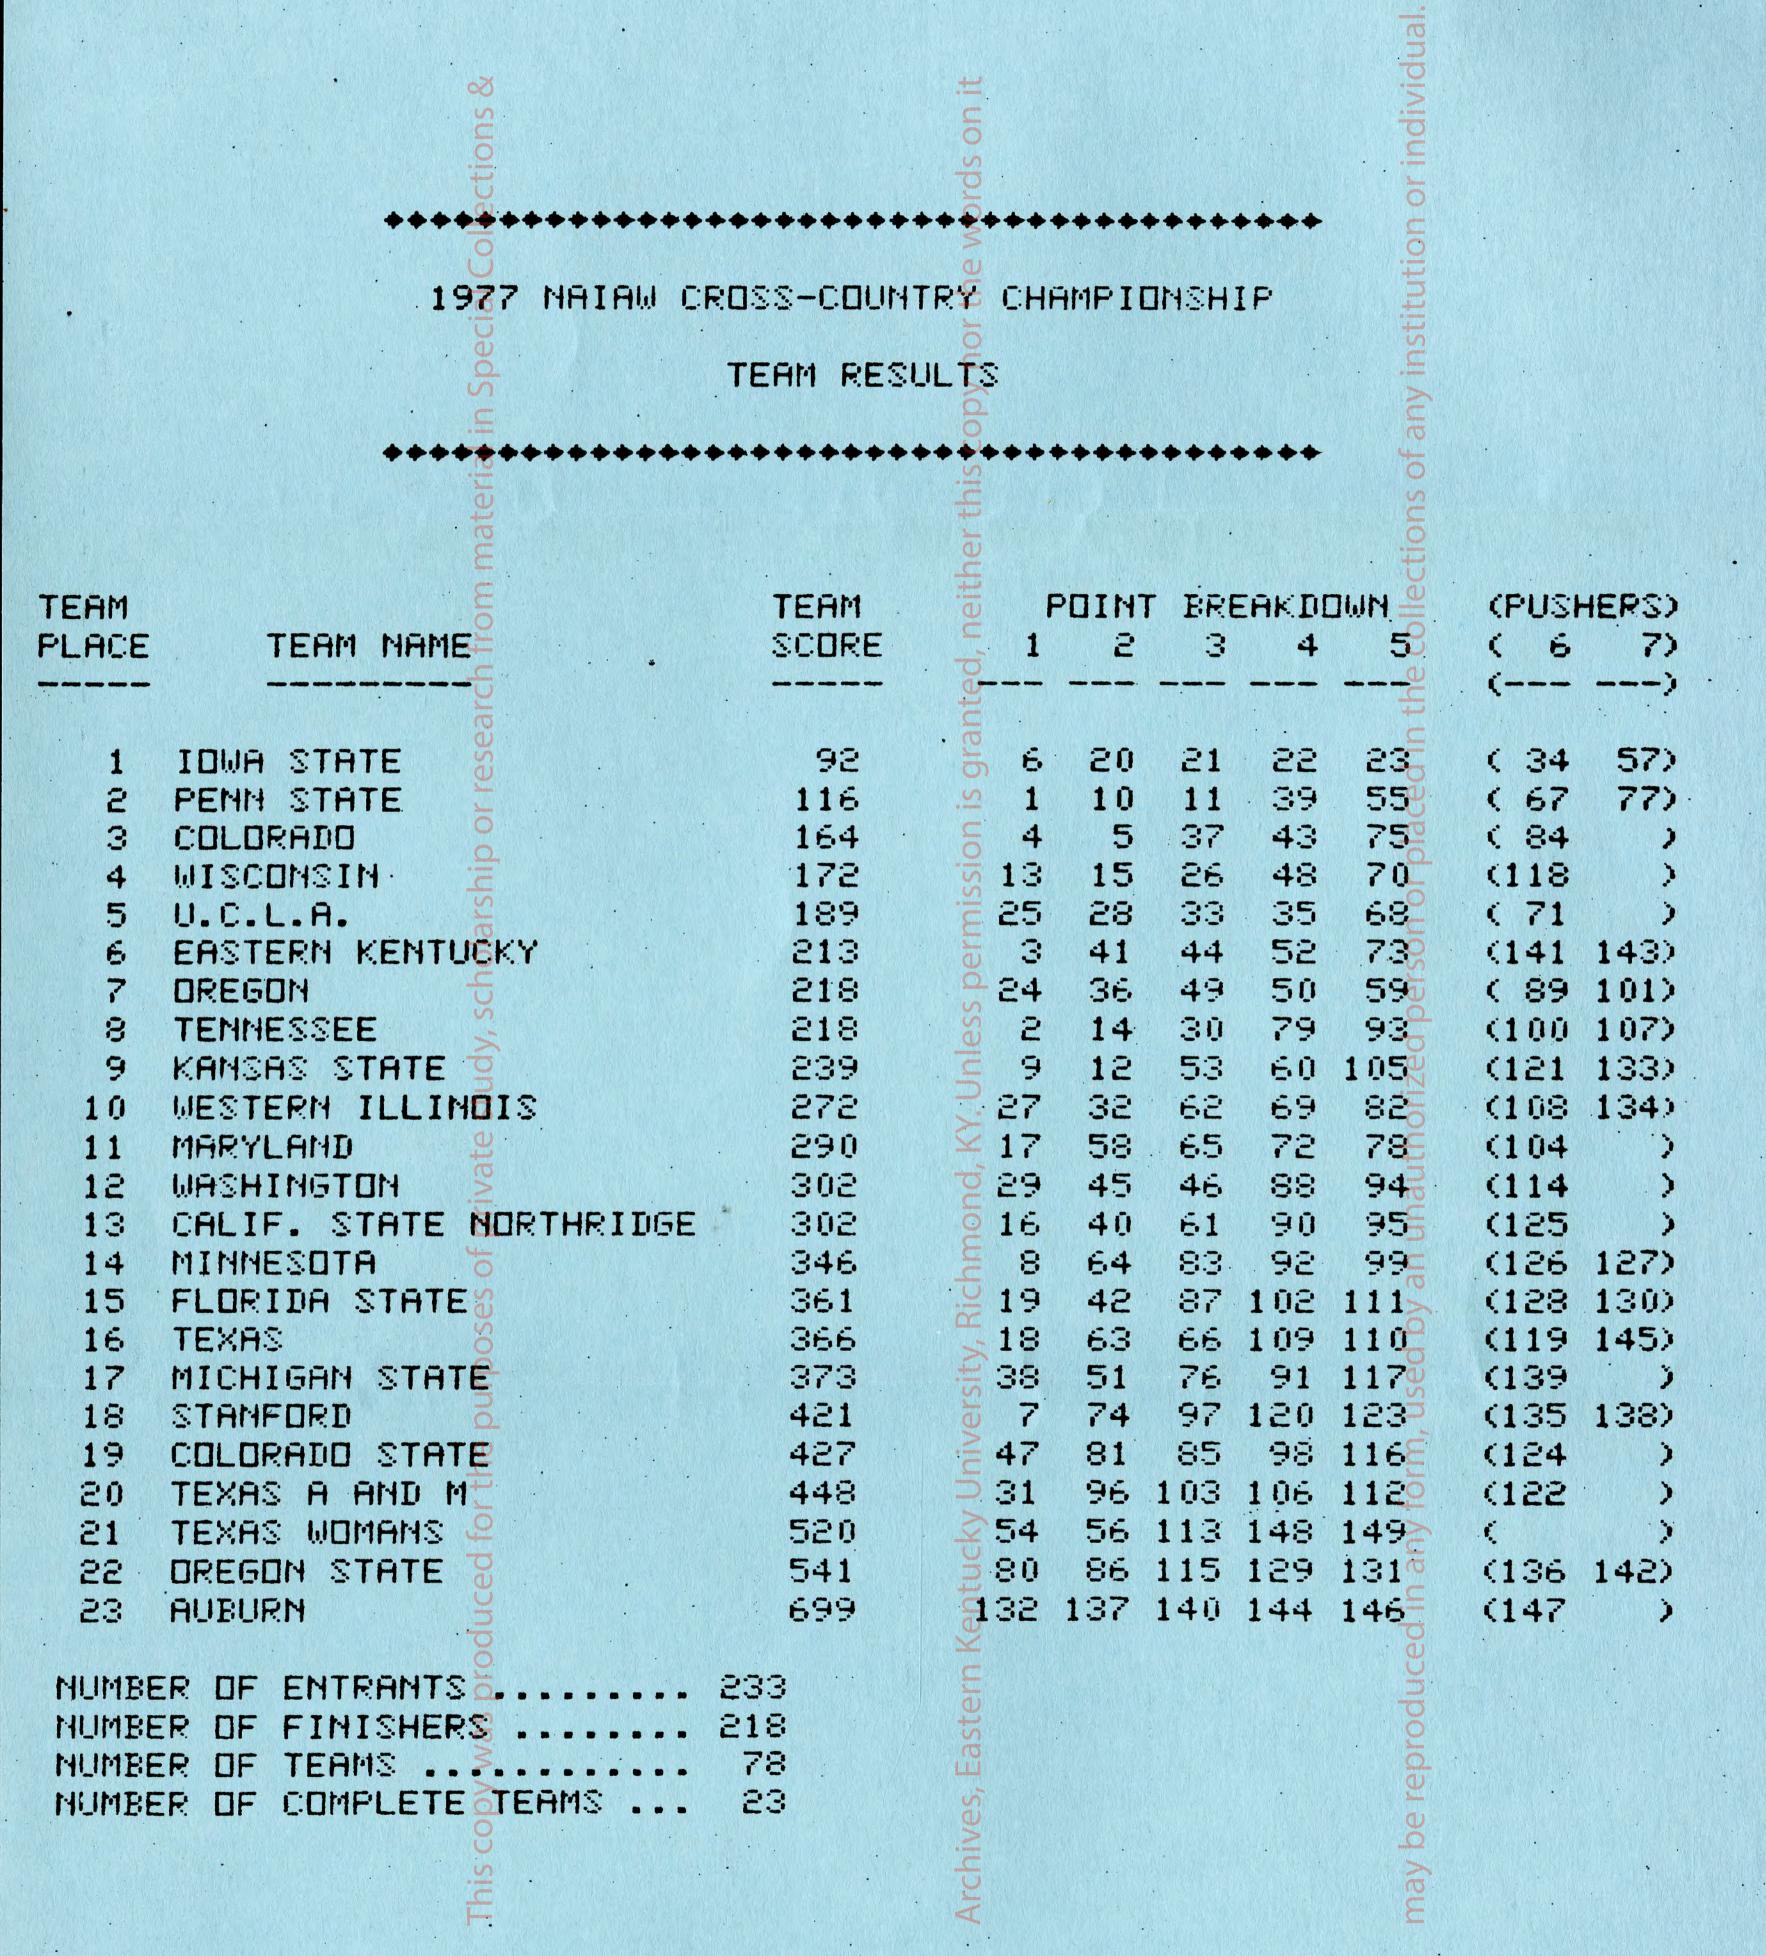

| A CHARLES A    | South                              |
| 1/2 mile   | Mills  | 2:20   | 2:20       |                    |                |                                    |
| 1 mile     | Mills  | 5:13   | 2:53       | 5:13 (1st mile)    |                |                                    |
| 1 1/2 mile | Mills  | 7:59   | 2:46       | 5:39 (1/2-1 1/2)   | Course:        | Dry, Good Footing                  |
| 2 mile     | Mills  | 10:33  | 2:34       | 5:20 (2nd mile)    |                |                                    |
| 2 1/2 mile | Mills  | 13:23  | 2:50       | 5:24 (1 1/2-2 1/2) | Course Record: | 16:50.2, Kathy Mills, Penn State,  |
|            | Mills  | 16:12  | 2:49       | 5:39 (3rd mile)    |                | November 19, 1977                  |



| TEAM INTAL F                              | INISHERS                    | _' \