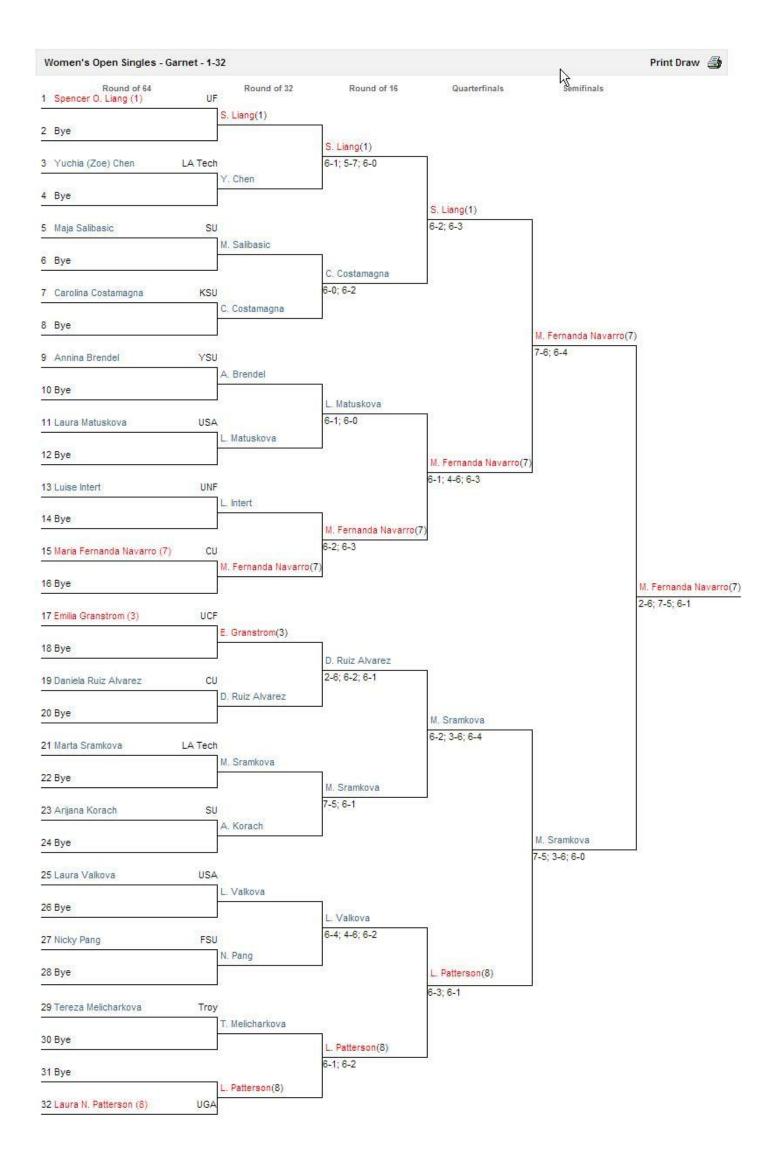

## Singles competition

- a-32 #111 Yukako Noi (Florida State) def. Alexandra Starkova (Louisiana Tech) 2-6, 7-5, 6-4
- a-32 #66 Daneika Borthwick (Florida State) def. Sanae Ohta (Troy) 6-2, 6-4
- a-32 #81 Gabby Castaneda (Florida State) def. Toby Miclat (BYU) 6-2, 6-1
- b-32 Emily Fanning (Florida State) def. Adriana Rajkovic (Old Dominion) 6-1, 7-6
- b-32 Laura Valkova (South Alabama) def. Yang Pang (Florida State) 6-4, 4-6, 6-2
- c-64 Lana Rush (Florida State) def. Manoela Chiacchio (Louisiana Tech) 6-1, 6-4
- c-32 Lana Rush (Florida State) def. Clare Mendell (UCF) 6-2, 6-1
- c-32 Ariana Rahmanparast (Florida State) def. Paula Sanchez (South Alabama) 6-4, 6-2
- a-16 #66 Daneika Borthwick (Florida State) def. #79 Elena Cerezo-Codina (Virginia Tech) 7-6, 3-6, 7-5
- a-16 #111 Yukako Noi (Florida State) def. Alexandria Stiteler (South Alabama) 6-4, 2-6, 0-3, retired
- a-16 #58 Silvia Garcia (Georgia) def. #81 Gabby Castaneda (Florida State) 6-4, 6-2
- b-16 Michelle Valdez (North Florida) def. Emily Fanning (Florida State) 6-2, 6-2
- c-16 Ariana Rahmanparast (Florida State) def. Elizabeth Means (Florida Gulf Coast) 6-1, 5-7, 6-4
- c-16 Lana Rush (Florida State) def. A. MillerKrasilnikov (Clemson) 6-2, 6-2
- c Yang Pang (Florida State) def. Tereza Melicharkova (Troy) 6-2, 6-2
- a-qf Martina Frantova (NC State) def. Daneika Borthwick (Florida State) 6-2, 6-4
- c-qf Tayla Stenta (NC State) def. Lana Rush (Florida State) 6-3, 6-1
- c-qf Kelly Williford (Virginia Tech) def. Ariana Rahmanparast (Florida State) 6-2, 2-6, 6-3
- c #37 Kennedy Shaffer (Georgia) def. Yang Pang (Florida State) 6-2, 6-7, 1-0 (10-7)
- c Nataliya Vlasova (Old Dominion) def. Gabby Castaneda (Florida State) 6-2, 7-5