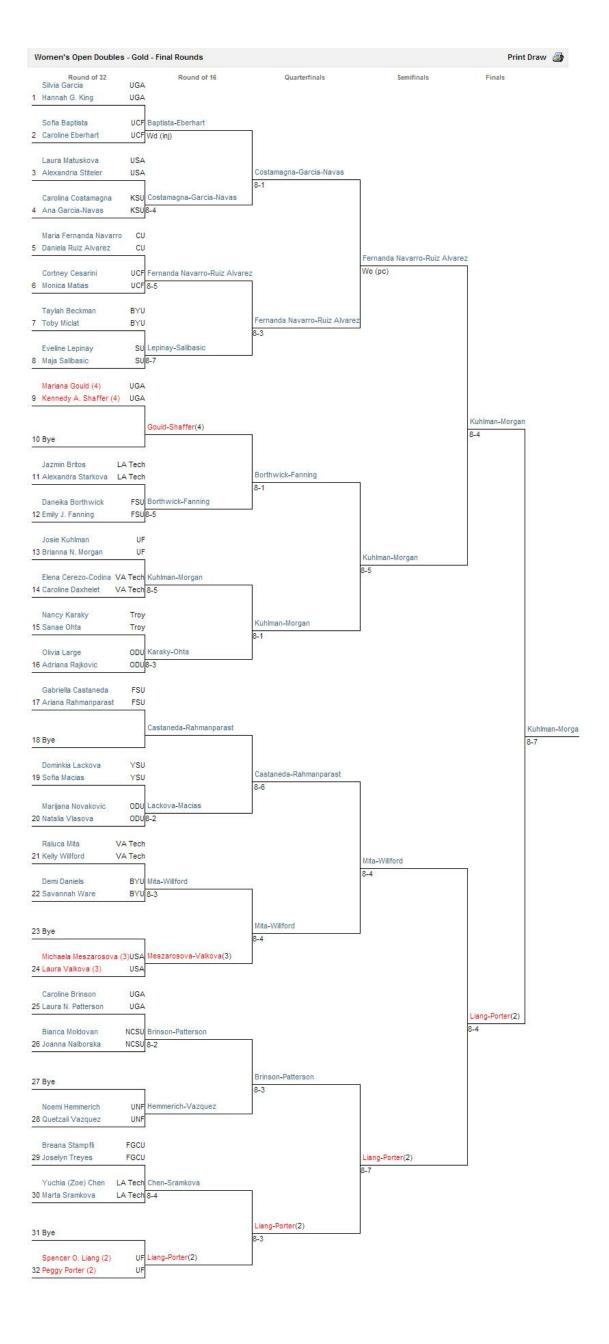

### Doubles competition

- a-32 Daneika Borthwick/Emily Fanning (Florida State) def. Jazmin Britos/Alexandra Starkova (Louisiana Tech) 8-5
- a-16 Daneika Borthwick/Emily Fanning (Florida State) def. Mariana Gould/Kennedy Shaffer (Georgia) 8-1
- a-16 Gabby Castaneda/Ariana Rahmanparast (Florida State) def. Dominkia Lackova/Sofia Macias (Youngstown State) 8-6
- b-16 Yang Pang/Lana Rush (Florida State) def. Cinta Papke/Paula Sanchez (South Alabama) 8-6
- a-qf Daneika Borthwick/Emily Fanning (Florida State) def. Josie Kuhlman/Brianna Morgan (Florida) 8-5
- a-qf Raluca Mita/Kelly Williford (Virginia Tech) def. Gabby Castaneda/Ariana Rahmanparast (Florida State) 8-4
- b-qf Tristen Dewar/A. MillerKrasilnikov (Clemson) def. Yang Pang/Lana Rush (Florida State) 8-7 (7-2)