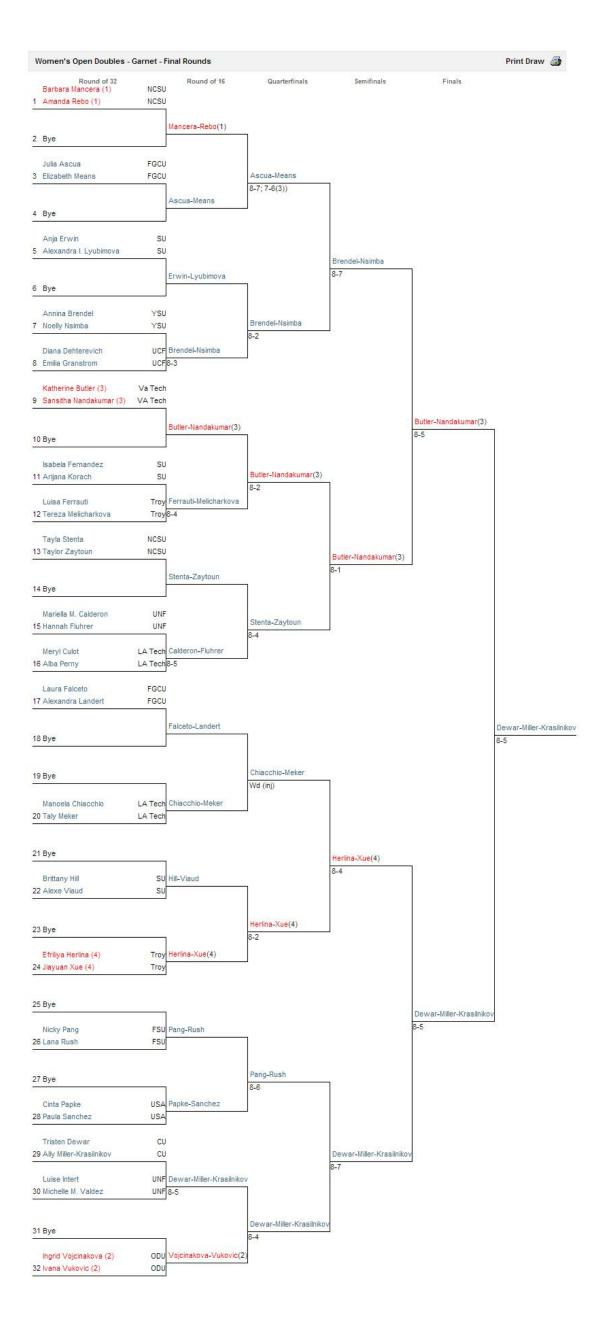

### Doubles competition

- a-32 Daneika Borthwick/Emily Fanning (Florida State) def. Jazmin Britos/Alexandra Starkova (Louisiana Tech) 8-5
- a-16 Daneika Borthwick/Emily Fanning (Florida State) def. Mariana Gould/Kennedy Shaffer (Georgia) 8-1
- a-16 Gabby Castaneda/Ariana Rahmanparast (Florida State) def. Dominkia Lackova/Sofia Macias (Youngstown State) 8-6
- b-16 Yang Pang/Lana Rush (Florida State) def. Cinta Papke/Paula Sanchez (South Alabama) 8-6
- a-qf Daneika Borthwick/Emily Fanning (Florida State) def. Josie Kuhlman/Brianna Morgan (Florida) 8-5
- a-qf Raluca Mita/Kelly Williford (Virginia Tech) def. Gabby Castaneda/Ariana Rahmanparast (Florida State) 8-4
- b-qf Tristen Dewar/A. MillerKrasilnikov (Clemson) def. Yang Pang/Lana Rush (Florida State) 8-7 (7-2)