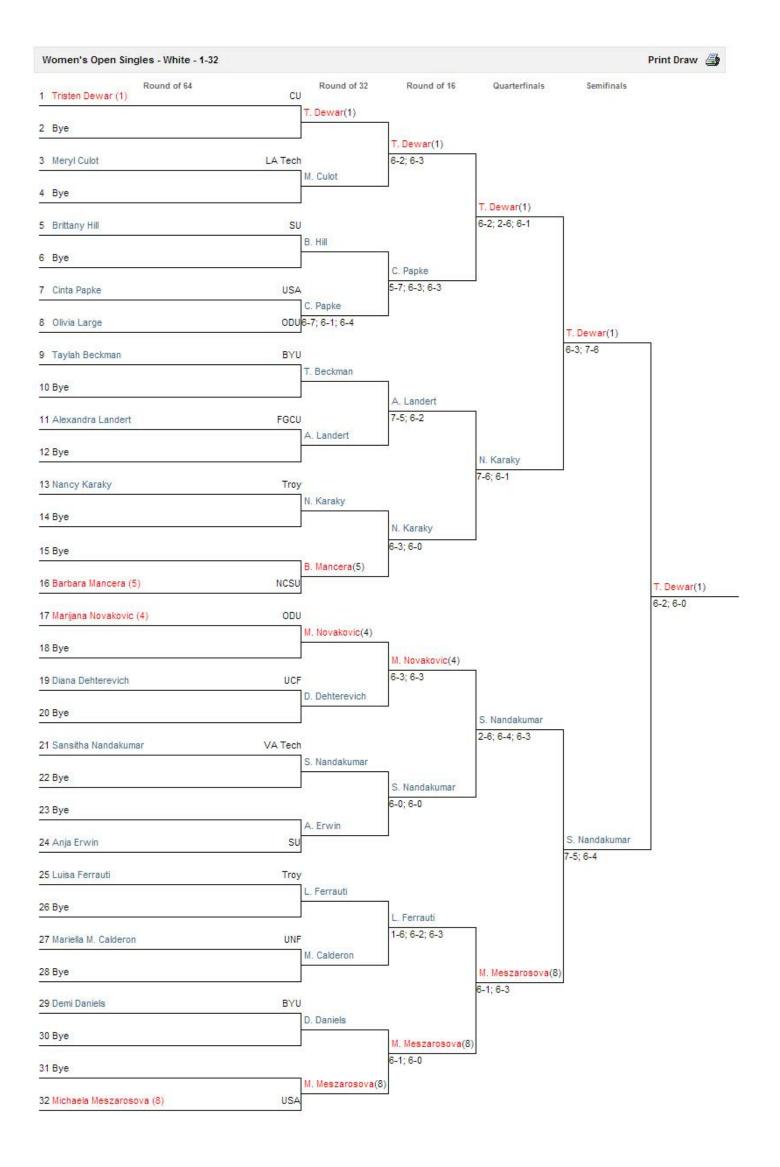

## Singles competition

- a-32 #111 Yukako Noi (Florida State) def. Alexandra Starkova (Louisiana Tech) 2-6, 7-5, 6-4
- a-32 #66 Daneika Borthwick (Florida State) def. Sanae Ohta (Troy) 6-2, 6-4
- a-32 #81 Gabby Castaneda (Florida State) def. Toby Miclat (BYU) 6-2, 6-1
- b-32 Emily Fanning (Florida State) def. Adriana Rajkovic (Old Dominion) 6-1, 7-6
- b-32 Laura Valkova (South Alabama) def. Yang Pang (Florida State) 6-4, 4-6, 6-2
- c-64 Lana Rush (Florida State) def. Manoela Chiacchio (Louisiana Tech) 6-1, 6-4
- c-32 Lana Rush (Florida State) def. Clare Mendell (UCF) 6-2, 6-1
- c-32 Ariana Rahmanparast (Florida State) def. Paula Sanchez (South Alabama) 6-4, 6-2
- a-16 #66 Daneika Borthwick (Florida State) def. #79 Elena Cerezo-Codina (Virginia Tech) 7-6, 3-6, 7-5
- a-16 #111 Yukako Noi (Florida State) def. Alexandria Stiteler (South Alabama) 6-4, 2-6, 0-3, retired
- a-16 #58 Silvia Garcia (Georgia) def. #81 Gabby Castaneda (Florida State) 6-4, 6-2
- b-16 Michelle Valdez (North Florida) def. Emily Fanning (Florida State) 6-2, 6-2
- c-16 Ariana Rahmanparast (Florida State) def. Elizabeth Means (Florida Gulf Coast) 6-1, 5-7, 6-4
- c-16 Lana Rush (Florida State) def. A. MillerKrasilnikov (Clemson) 6-2, 6-2
- c Yang Pang (Florida State) def. Tereza Melicharkova (Troy) 6-2, 6-2
- a-qf Martina Frantova (NC State) def. Daneika Borthwick (Florida State) 6-2, 6-4
- c-qf Tayla Stenta (NC State) def. Lana Rush (Florida State) 6-3, 6-1
- c-qf Kelly Williford (Virginia Tech) def. Ariana Rahmanparast (Florida State) 6-2, 2-6, 6-3
- c #37 Kennedy Shaffer (Georgia) def. Yang Pang (Florida State) 6-2, 6-7, 1-0 (10-7)
- c Nataliya Vlasova (Old Dominion) def. Gabby Castaneda (Florida State) 6-2, 7-5