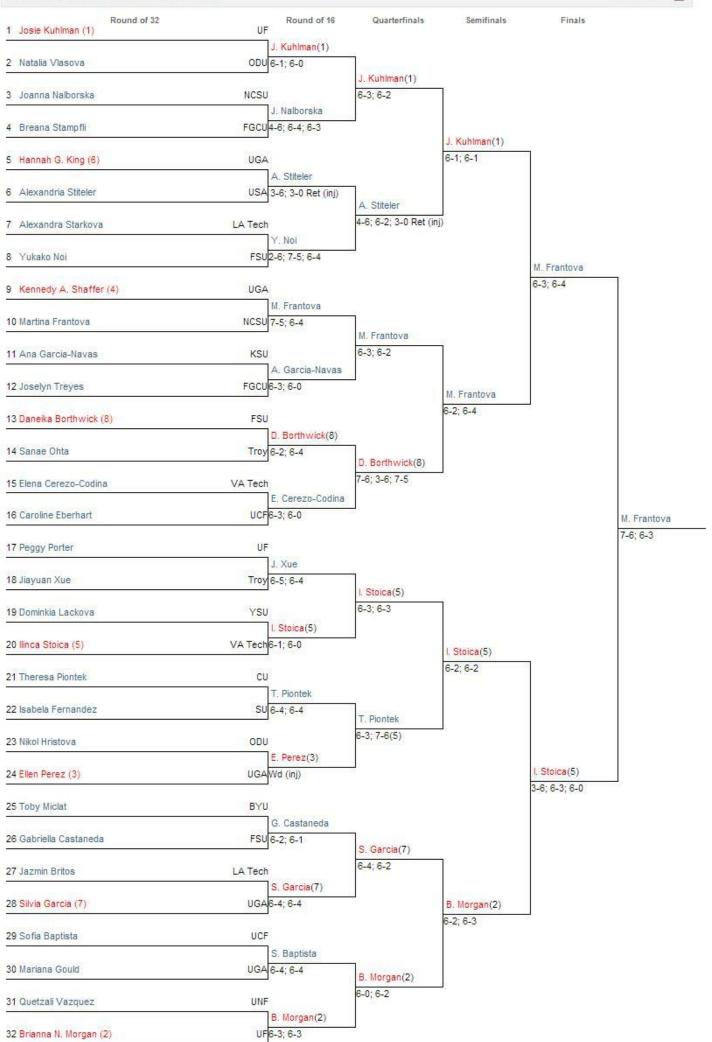

## Singles competition

- a-32 #111 Yukako Noi (Florida State) def. Alexandra Starkova (Louisiana Tech) 2-6, 7-5, 6-4
- a-32 #66 Daneika Borthwick (Florida State) def. Sanae Ohta (Troy) 6-2, 6-4
- a-32 #81 Gabby Castaneda (Florida State) def. Toby Miclat (BYU) 6-2, 6-1
- b-32 Emily Fanning (Florida State) def. Adriana Rajkovic (Old Dominion) 6-1, 7-6
- b-32 Laura Valkova (South Alabama) def. Yang Pang (Florida State) 6-4, 4-6, 6-2
- c-64 Lana Rush (Florida State) def. Manoela Chiacchio (Louisiana Tech) 6-1, 6-4
- c-32 Lana Rush (Florida State) def. Clare Mendell (UCF) 6-2, 6-1
- c-32 Ariana Rahmanparast (Florida State) def. Paula Sanchez (South Alabama) 6-4, 6-2
- a-16 #66 Daneika Borthwick (Florida State) def. #79 Elena Cerezo-Codina (Virginia Tech) 7-6, 3-6, 7-5
- a-16 #111 Yukako Noi (Florida State) def. Alexandria Stiteler (South Alabama) 6-4, 2-6, 0-3, retired
- a-16 #58 Silvia Garcia (Georgia) def. #81 Gabby Castaneda (Florida State) 6-4, 6-2
- b-16 Michelle Valdez (North Florida) def. Emily Fanning (Florida State) 6-2, 6-2
- c-16 Ariana Rahmanparast (Florida State) def. Elizabeth Means (Florida Gulf Coast) 6-1, 5-7, 6-4
- c-16 Lana Rush (Florida State) def. A. MillerKrasilnikov (Clemson) 6-2, 6-2
- c Yang Pang (Florida State) def. Tereza Melicharkova (Troy) 6-2, 6-2
- a-qf Martina Frantova (NC State) def. Daneika Borthwick (Florida State) 6-2, 6-4
- c-qf Tayla Stenta (NC State) def. Lana Rush (Florida State) 6-3, 6-1
- c-qf Kelly Williford (Virginia Tech) def. Ariana Rahmanparast (Florida State) 6-2, 2-6, 6-3
- c #37 Kennedy Shaffer (Georgia) def. Yang Pang (Florida State) 6-2, 6-7, 1-0 (10-7)
- c Nataliya Vlasova (Old Dominion) def. Gabby Castaneda (Florida State) 6-2, 7-5