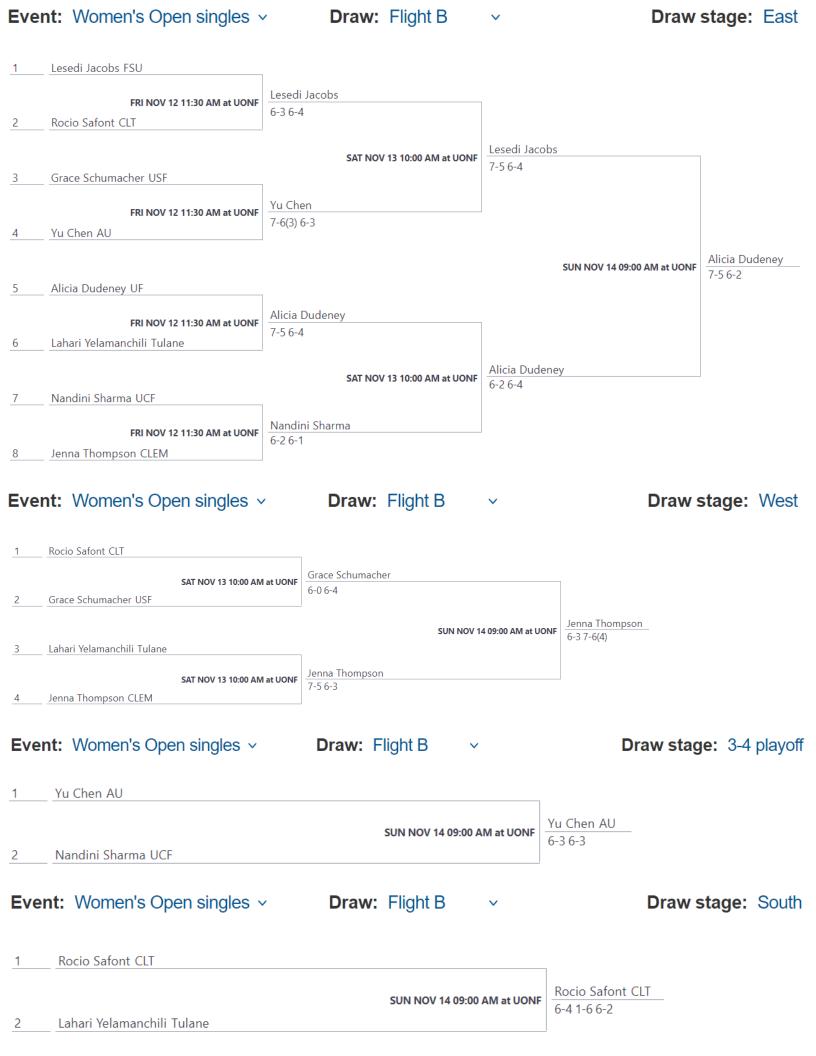

| Eve        | nt: Women's Open singles                      | <b>~</b>              | Draw:                         | Flight A           | <b>~</b>                         | Draw                   | stage: East                  |
|------------|-----------------------------------------------|-----------------------|-------------------------------|--------------------|----------------------------------|------------------------|------------------------------|
| 1          | Carolyn Ansari AU                             |                       |                               |                    |                                  |                        |                              |
|            |                                               | Carolyn A             | Ansari                        |                    |                                  |                        |                              |
| 2          | FRI NOV 12 11:30 AM at UONF  Marie Mattel UCF | 6-3 4-6 6-            |                               |                    |                                  |                        |                              |
| 2          | Marie Matter OCF                              |                       |                               |                    |                                  |                        |                              |
|            |                                               |                       | SAT NOV 13                    | 3 10:00 AM at UONF | Catherine Gulihur<br>7-5 3-6 6-2 |                        | ]                            |
| 3          | Catherine Gulihur UNF                         |                       |                               |                    | 7-3 5-0 0-2                      |                        |                              |
|            |                                               | Catherine             | e Gulihur                     |                    |                                  |                        |                              |
|            | FRI NOV 12 11:30 AM at UONF                   | 6-2 6-2               |                               |                    | _                                |                        |                              |
| 4          | Ruxi Schech CLT                               |                       |                               |                    |                                  |                        |                              |
|            |                                               |                       |                               |                    | SUN N                            | OV 14 09:00 AM at UONF | Catherine Gulihur<br>6-1 6-3 |
| 5          | Vic Allen FSU                                 |                       |                               |                    |                                  |                        | 0-10-3                       |
|            |                                               | Vic Allen             |                               |                    |                                  |                        |                              |
|            | FRI NOV 12 11:30 AM at UONF                   | 4-6 6-4 7-            |                               |                    |                                  |                        |                              |
| 6          | Mackenzie Clark Tulane                        |                       |                               |                    |                                  |                        |                              |
|            |                                               |                       | SAT NOV 13                    | 3 10:00 AM at UONF | Emma Shelton                     |                        |                              |
| 7          | Cristina Mayorova CLEM                        |                       |                               |                    | 4-6 7-5 2-1 Ret [inj]            |                        |                              |
|            |                                               | F                     | ti.                           |                    |                                  |                        |                              |
|            | FRI NOV 12 11:30 AM at UONF                   | Emma Sh<br>6-3 3-6 6- |                               |                    |                                  |                        |                              |
| 8          | Emma Shelton UF                               |                       |                               |                    |                                  |                        |                              |
| <b>Eve</b> | ent: Women's Open singles  Marie Mattel UCF   | <b>~</b>              | Draw:                         | Flight A           | ~                                | Dra                    | w stage: Wes                 |
|            |                                               |                       | Marie Mattel                  |                    |                                  |                        |                              |
|            | SAT NOV 13 10:00                              | AM at UONF            | 6-0 Ret [inj]                 |                    |                                  |                        |                              |
| 2          | Ruxi Schech CLT                               |                       |                               |                    |                                  |                        |                              |
|            |                                               |                       |                               | SUN                | NOV 14 09:00 AM at UONF          | Mackenzie Clark        |                              |
| 3          | Mackenzie Clark Tulane                        |                       |                               |                    |                                  | 3-6 6-4 6-0            |                              |
|            | SAT NOV 13 10:00                              | AM at UONF            | Mackenzie Clar<br>6-3 3-6 6-3 | k                  |                                  |                        |                              |
| 4          | Cristina Mayorova CLEM                        |                       |                               |                    |                                  |                        |                              |
| Eve        | ent: Women's Open singles                     | <b>~</b>              | Draw:                         | Flight A 3r        | rd-4th v                         | Dra                    | w stage: Mai                 |
| 1          | Cristina Mayorova CLEM                        |                       |                               |                    |                                  |                        |                              |
|            |                                               |                       |                               | Carolyn A          | nsari AU                         |                        |                              |
| 2          | Caraban Annari All                            | SU                    | JN NOV 14 09:00 AM a          | 6-1 7-6(2)         |                                  |                        |                              |
| 2          | Carolyn Ansari AU                             |                       |                               |                    |                                  |                        |                              |
|            |                                               |                       |                               |                    |                                  |                        |                              |