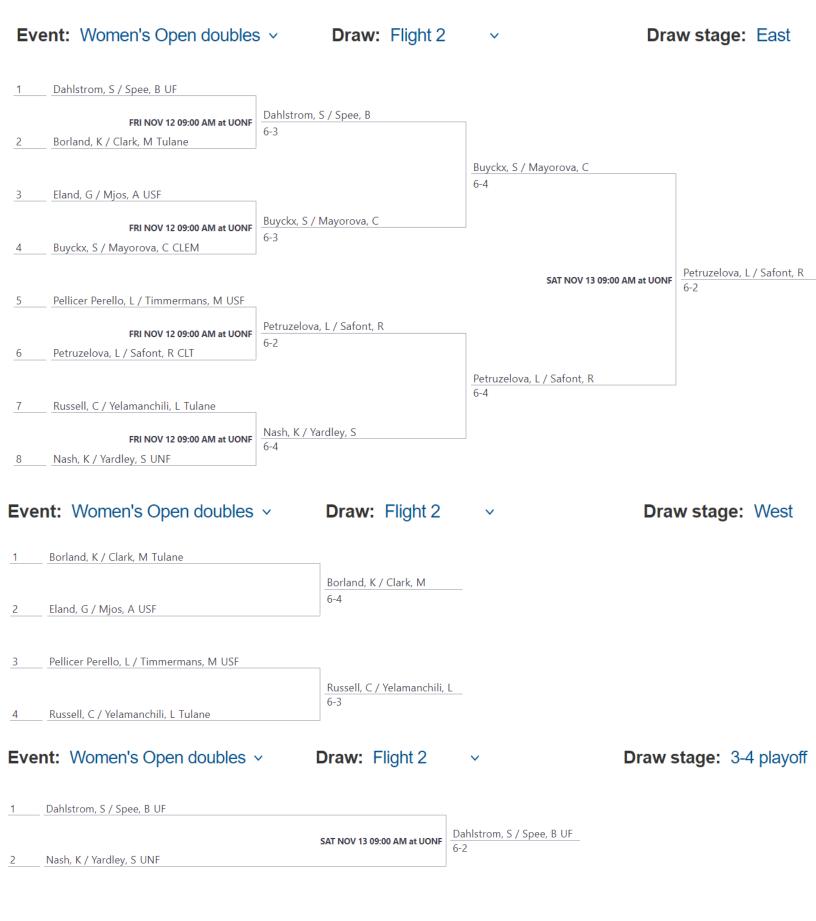

## **UNF** Fall Invite

Univ. Of North Florida,

Tournament ID: 21-72331

| Eve | ent: Women's Open double     | es v           | Draw:                | Flight 1      | ~                | Dr                             | aw sta    | ı <b>ge:</b> East |
|-----|------------------------------|----------------|----------------------|---------------|------------------|--------------------------------|-----------|-------------------|
| 1   | Thompson, J / Louka, E CLEM  |                |                      |               |                  |                                |           |                   |
|     | FRI NOV 12 09:00 AM at UONF  | Sharma<br>6-2  | a, N / Mattel , M    |               | 7                |                                |           |                   |
| 2   | Sharma, N / Mattel , M UCF   | 02             |                      |               |                  |                                |           |                   |
|     |                              |                |                      |               | Gulihur, C / Oli | veira, l                       |           |                   |
| 3   | Gulihur, C / Oliveira, I UNF |                |                      |               | 7-6(5)           |                                |           |                   |
|     | dumar, c / Onvena, r Orvi    |                |                      |               |                  |                                |           |                   |
|     | FRI NOV 12 09:00 AM at UONF  | Gulihur<br>6-2 | r, C / Oliveira, I   |               |                  |                                |           |                   |
| 4   | Jacobs, L / Allen, V FSU     | 0-2            |                      |               |                  |                                |           |                   |
|     |                              |                |                      |               |                  | SAT NOV 13 09:00 AM at UONF    | Ansari, C | / Meredith, M     |
| 5   | Ansari, C / Meredith, M AU   |                |                      |               |                  | SAT NOV 13 09.00 ANI at OONF   | 7-5       |                   |
|     | Alisan, C7 Weledin, W Ao     |                |                      |               |                  |                                |           |                   |
|     | FRI NOV 12 09:00 AM at UONF  |                | C / Meredith, M      |               | 7                |                                |           |                   |
| 6   | Berry, S / Shumacher, G USF  | 6-2            |                      |               |                  |                                |           |                   |
|     |                              |                |                      |               | Ansari, C / Mer  | edith, M                       |           |                   |
| 7   | Courbon W. / Cobook D. CIT   |                |                      |               | 6-3              |                                |           |                   |
| /   | Sawhney, K / Schech, R CLT   | ]              |                      |               |                  |                                |           |                   |
|     | FRI NOV 12 09:00 AM at UONF  | Dudene<br>7-5  | ey, A / Shelton, E   |               |                  |                                |           |                   |
| 8   | Dudeney, A / Shelton, E UF   | /-5            |                      |               |                  |                                |           |                   |
| Eve | nt: Women's Open doubles     | S ×            | Draw:                | Flight 1      | <b>~</b>         | Dra                            | w stag    | <b>je:</b> West   |
| 1   | Thompson, J / Louka, E CLEM  |                |                      |               |                  |                                |           |                   |
|     |                              |                | Jacobs, L / Allen, V |               |                  |                                |           |                   |
| 2   | Jacobs, L / Allen, V FSU     |                | 6-2                  |               |                  |                                |           |                   |
|     | Jacobs, L7 Allell, V 130     |                |                      |               |                  |                                |           |                   |
|     |                              |                |                      |               |                  |                                |           |                   |
| 3   | Berry, S / Shumacher, G USF  |                |                      |               |                  |                                |           |                   |
|     |                              |                | Sawhney, K / Scheo   | ch, R         |                  |                                |           |                   |
| 4   | Sawhney, K / Schech, R CLT   |                | 0 4                  |               |                  |                                |           |                   |
|     |                              |                |                      |               |                  |                                |           |                   |
| Eve | nt: Women's Open doubles     | ~              | Draw: Fl             | ight 1        | ~                | Draw                           | stage:    | 3-4 playof        |
| 1   | Sharma, N / Mattel , M UCF   |                |                      |               |                  | _                              |           |                   |
|     |                              |                |                      |               |                  | Dudanay A / Shaltan            | EIIE      |                   |
|     |                              |                |                      | SAT NOV 13 09 | 0:00 AM at UONF  | Dudeney, A / Shelton<br>7-6(3) | , E UF    |                   |
| 2   | Dudeney, A / Shelton, E UF   |                |                      |               |                  | - (-)                          |           |                   |