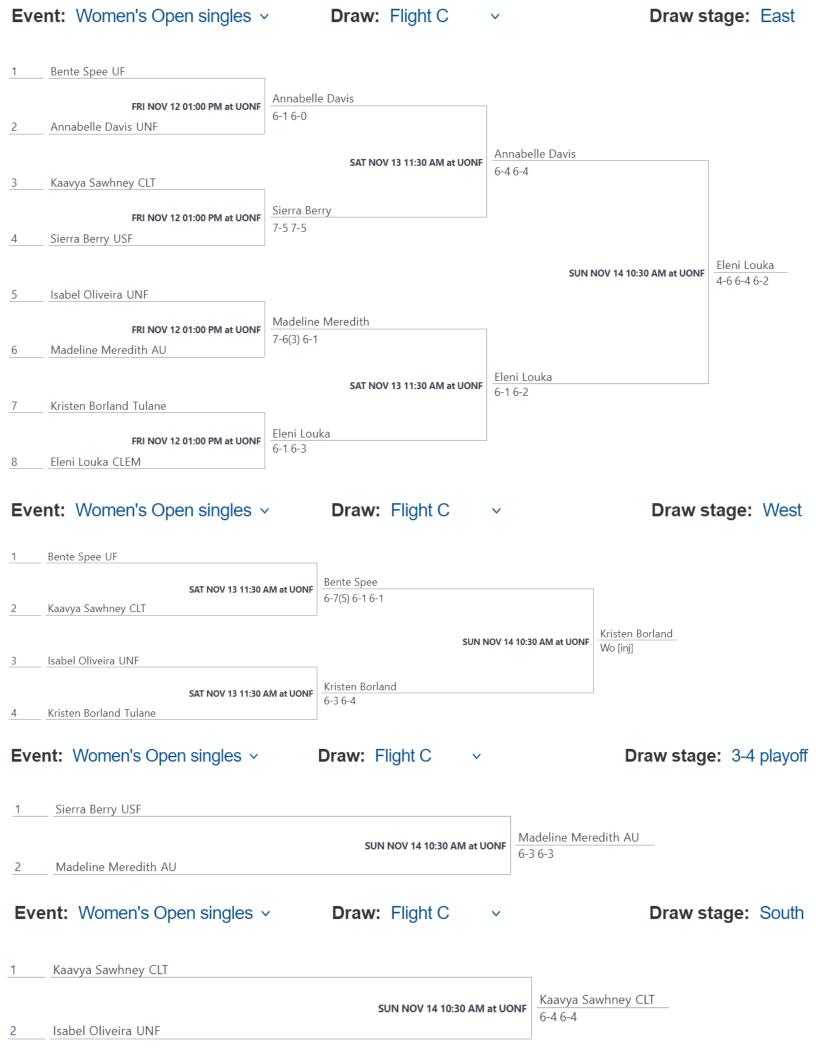

| Even | t: Women's Open singles V                              |                           | Draw:                  | Flight D              | <b>~</b>                        | Draw s                           | tage: East                |
|------|--------------------------------------------------------|---------------------------|------------------------|-----------------------|---------------------------------|----------------------------------|---------------------------|
| 1    | Sara Dahlstrom UF                                      |                           |                        |                       |                                 |                                  |                           |
| 2    | FRI NOV 12 01:30 PM at UONF<br>Jiayun Zhu Tulane       | Sara Dahl:<br>6-2 6-1     | strom                  |                       |                                 |                                  |                           |
|      |                                                        |                           | SAT NO                 | V 13 12:00 PM at UONF | Sara Dahlstrom                  |                                  |                           |
| 3    | Lucie Petruzelova CLT                                  |                           |                        |                       | 6-0 6-3                         |                                  |                           |
| 4    | FRI NOV 12 01:30 PM at UONF Alexandria Mjos USF        | Alexandria<br>6-2 4-6 6-3 |                        |                       |                                 |                                  |                           |
| 5    | Alice Amendola FSU                                     |                           |                        |                       | SUN NOV                         | V 14 10:30 AM at UONF            | Sara Dahlstrom<br>6-0 7-5 |
|      |                                                        | Alice Ame                 | ndola                  |                       |                                 |                                  |                           |
| 6    | <b>FRI NOV 12 01:30 PM at UONF</b> Brooke Theis Tulane | 6-3 6-3                   |                        |                       |                                 |                                  |                           |
| 7    | Summer Yardley UNF                                     |                           | SAT NO                 | V 13 12:00 PM at UONF | Alice Amendola<br>7-5 6-3       |                                  |                           |
| 8    | FRI NOV 12 01:30 PM at UONF<br>Samantha Buyckx CLEM    | Samantha<br>6-4 6-2       | Buyckx                 |                       |                                 |                                  |                           |
| Even | t: Women's Open singles V                              |                           | Draw:                  | Flight D              | <b>~</b>                        | Draw st                          | age: West                 |
| 1    | Jiayun Zhu Tulane                                      |                           | ]                      |                       |                                 |                                  |                           |
| 2    | SAT NOV 13 12:00<br>Lucie Petruzelova CLT              | PM at UONF                | Lucie Petru<br>6-3 6-4 | uzelova               |                                 |                                  |                           |
| 3    | Brooke Theis Tulane                                    |                           |                        | SU                    | JN NOV 14 10:30 AM at UONF      | Lucie Petruzelova<br>6-4 1-6 6-4 | _                         |
| 4    | SAT NOV 13 12:00<br>Summer Yardley UNF                 | ) PM at UONF              | Summer Ya 6-2 6-3      | ardley                |                                 |                                  |                           |
| Even | t: Women's Open singles >                              | Di                        | raw: Fli               | ght D v               |                                 | Draw stage:                      | 3-4 playoff               |
| 1    | Alexandria Mjos USF                                    |                           |                        |                       | 1                               |                                  |                           |
| 2    | Samantha Buyckx CLEM                                   |                           | SUN NO                 | / 14 10:30 AM at UONF | Alexandria Mjos USF<br>Wo [inj] | _                                |                           |
|      |                                                        |                           |                        |                       |                                 |                                  |                           |