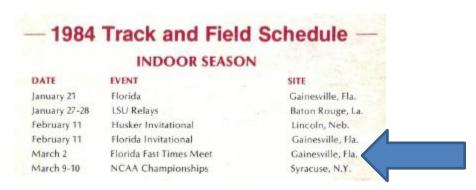

## From the 1984 Women's Track and Field Media Guide Back page



## From the 1985 Women's Track and Field Media Guide Page 14

| Indoor Records |                   |                  |         |
|----------------|-------------------|------------------|---------|
| Event          | Time/<br>Distance | Name             | Date    |
| 50mH           | 7.0               | Tonja Brown      | 1982    |
| 60 Yd H        | 7.74              | Carolyn Faison   | 1982    |
| 50m            | 6.41              | Randy Givens     | 1982    |
| 55m            | 6.79              | Michell Finn     | 3-09-84 |
| 60m            | 7.26              | Esmeralda Garcia | 1981    |
| 60 Yds         | 6.81              | Marita Payne     | 2-11-84 |
| 300m           | 37.84             | Marita Payne     | 1982    |
| 300 Yds *      | 34.07             | Randy Givens