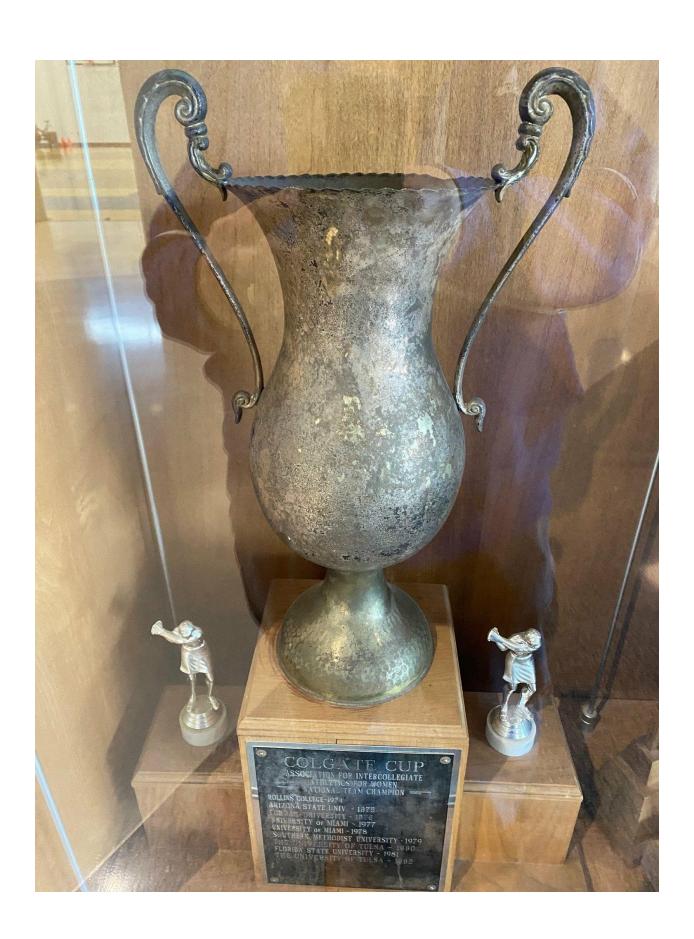

#### 1981 AIAW DIVISION I NATIONAL GOLF CHAMPIONSHIPS

University of Georgia, Athens, Ga.

June 17-20, 1981

University of Georgia Golf Course, Par-74, 6,044 Yards

FILE COPY - DO NOT REMOVE

1981 AIAW NATIONAL GOLF CHAMPIONSHIPS