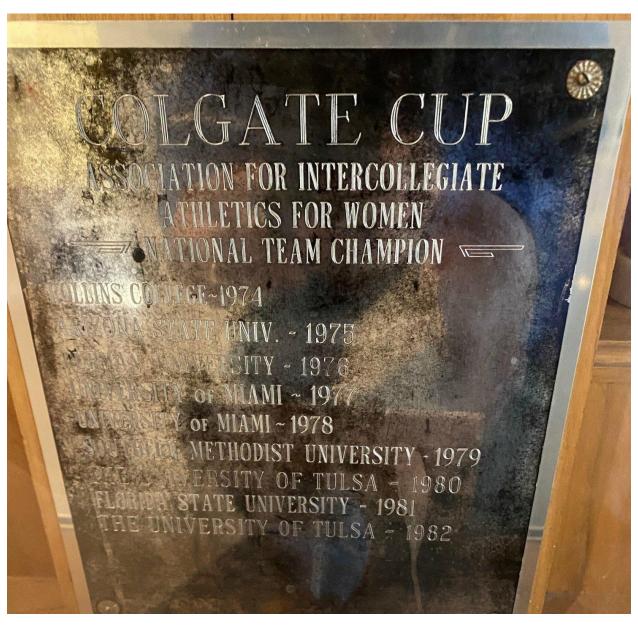

#### 1981 AIAW DIVISION I NATIONAL GOLF CHAMPIONSHIPS

University of Georgia, Athens, Ga.

June 17-20, 1981

University of Georgia Golf Course, Par-74, 6,044 Yards

FILE COPY - DO NOT REMOVE

1981 AIAW NATIONAL GOLF CHAMPIONSHIPS