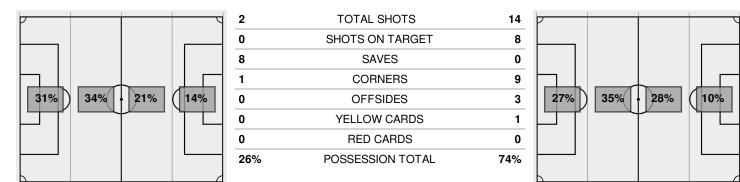

## FINAL STATISTICS

#### Official Soccer Box Score - Final

Duke vs Florida St.

5/9/21 WakeMed Soccer Park, Cary 2020-21 Women's Soccer

Officials: SAMANTHA MARTINEZ, KAYLA POLONSKY, JEREMY SMITH, ROBERT DAIL

Goals by period

Blue Devils

Duke-Jones, Ruthie (11-5-4). Florida St.-Roque, Cristina (13-0-1).

| Shots by period             | 1        | 2             | ОТ        | 02        | Total |
|-----------------------------|----------|---------------|-----------|-----------|-------|
| Blue Devils                 | 2        | 0             | 0         | 0         | 2     |
| Seminoles                   | 3        | 7             | 3         | 1         | 14    |
|                             |          |               |           |           |       |
| Corner kicks                | 1        | 2             | от        | 02        | Total |
| Corner kicks<br>Blue Devils | <b>1</b> | <b>2</b><br>0 | <b>OT</b> | <b>02</b> | Total |

#### Saves by period 1 2 ОТ 02 Total Blue Devils 2 4 8 1 1 Seminoles 0 0 0 0 0 Fouls 2 ОТ 02 Total 1 2 5 9 Blue Devils 1 1 Seminoles 0 1 1 1 3

#### Scoring summary:

No. Time Team Goal scorer

Assist

Description

Cautions and ejections:

YC - Seminoles #6 16:40

Stadium: WakeMed Soccer Park Officials: Referee: SAMANTHA MARTINEZ; Asst. Referee: KAYLA POLONSKY; JEREMY SMITH; Alt. Official: ROBERT DAIL; Offsides: Duke 0, Florida St. 3. Blue Devils vs. Seminoles Seminoles advances on penalty kicks, 5-3