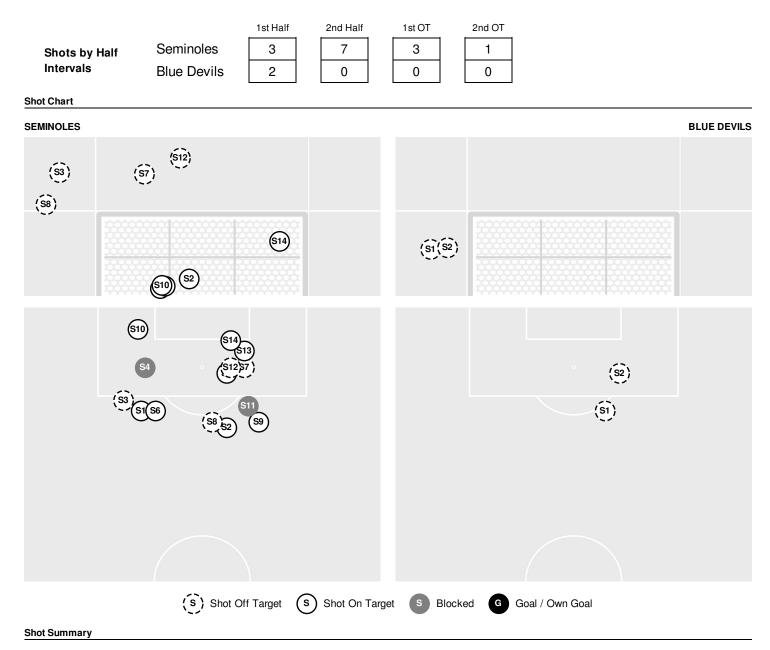

## DUKE 0, FLORIDA ST. 0

Official Soccer Shot Chart - Final

Duke vs Florida St.

Match Time: 1:00 PM Match Duration: 02:35 Attendance: 164

5/9/21 WakeMed Soccer Park, Cary 2020-21 Women's Soccer

2020-21 Women's Soccer

Officials: SAMANTHA MARTINEZ, KAYLA POLONSKY, JEREMY SMITH, ROBERT DAIL

SEMINOLES

| BLU | IF D | FVI | IS |
|-----|------|-----|----|
| DLU |      |     | -0 |

| No  | Time | Player               | Description | No |
|-----|------|----------------------|-------------|----|
| S1  | 20'  | 26, Clara Robbins    | Saved       | S1 |
| S2  | 25'  | 33, Yujie Zhao       | Saved       | SZ |
| S3  | 45'  | 33, Yujie Zhao       |             |    |
| S4  | 52'  | 4, Kristina Lynch    | Blocked     |    |
| S5  | 56'  | 13, Leilanni Nesbeth | Saved       |    |
| S6  | 62'  | 13, Leilanni Nesbeth | Saved       |    |
| S7  | 63'  | 6, Jaelin Howell     |             |    |
| S8  | 69'  | 2, Jenna Nighswonger |             |    |
| S9  | 71'  | 2, Jenna Nighswonger | Saved       |    |
| S10 | 74'  | 2, Jenna Nighswonger | Saved       |    |
| S11 | 92'  | 2, Jenna Nighswonger | Blocked     |    |
| S12 | 96'  | 25, Emily Madril     |             |    |
| S13 | 97'  | 26, Clara Robbins    | Saved       |    |
| S14 | 110' | 26, Clara Robbins    | Saved       |    |
|     |      |                      |             |    |

| No | Time | Player              | Description |
|----|------|---------------------|-------------|
| S1 | 2'   | 24, Mackenzie Pluck |             |
| S2 | 7'   | 22. Delanev Graham  |             |