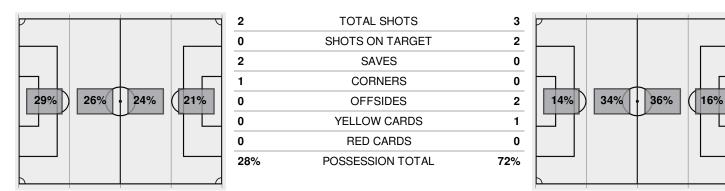

Duke vs Florida St.

5/9/21 WakeMed Soccer Park, Cary 2020-21 Women's Soccer Match Time: 1:00 PM Match Duration: 02:35 Attendance: 164

Duke (12-5-4) vs. Florida St. (13-0-1) Date: 5/9/21 • Attendance: 164

| ## | Goalkeepers  | Dec | Min   | GA | Saves |
|----|--------------|-----|-------|----|-------|
| 26 | Ruthie Jones | Т   | 45:00 | 0  | 2     |

| Shots by period          | 1      | Total  |
|--------------------------|--------|--------|
| Blue Devils              | 2      | 2      |
| Seminoles                | 3      | 3      |
| Corner kicks             | 1      | Total  |
|                          |        |        |
| Blue Devils              | 1      | 1      |
| Blue Devils<br>Seminoles | 1<br>0 | 1<br>0 |

#### Cautions and ejections:

No. Time

YC - Seminoles #6 16:40

Stadium: WakeMed Soccer Park

Officials: Referee: SAMANTHA MARTINEZ; Asst. Referee: KAYLA POLONSKY; JEREMY SMITH; Alt. Official: ROBERT DAIL; Officides: Duke 0, Florida St. 2.

| Goals by period | 1 | Total |
|-----------------|---|-------|
| Blue Devils     | 0 | 0     |
| Seminoles       | 0 | 0     |

| ## | Goalkeepers    | Dec | Min   | GA | Saves |
|----|----------------|-----|-------|----|-------|
| 1  | Cristina Roque | Т   | 45:00 | 0  | 0     |

| Saves by period      | 1             | Total      |
|----------------------|---------------|------------|
| Blue Devils          | 2             | 2          |
| Seminoles            | 0             | 0          |
|                      |               |            |
| Fouls                | 1             | Total      |
| Fouls<br>Blue Devils | <b>1</b><br>2 | Total<br>2 |