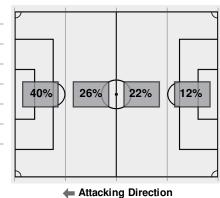

| Snots by period     | 1 | lotai        |
|---------------------|---|--------------|
| Tigers              | 4 | 4            |
| Seminoles           | 8 | 8            |
|                     |   |              |
| Corner kicks        | 1 | Total        |
| Corner kicks Tigers | 0 | <b>Total</b> |

| ## | Goalkeepers    | Dec | Min   | GA | Saves |
|----|----------------|-----|-------|----|-------|
| 1  | Cristina Roque | W   | 45:00 | 1  | 0     |

| Saves by period | 1 | Total |
|-----------------|---|-------|
| Tigers          | 0 | 0     |
| Seminoles       | 0 | 0     |
| Fouls           | 1 | Total |
| Tigers          | 3 | 3     |
| Seminoles       | 3 |       |