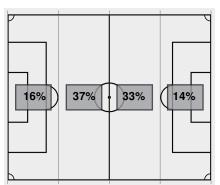

| Shots by period | 1 | 2  | Total |
|-----------------|---|----|-------|
| Tigers          | 4 | 1  | 5     |
| Seminoles       | 8 | 19 | 27    |
| Corner kicks    | 1 | 2  | Total |
| Tigers          | 0 | 3  | 3     |
| Seminoles       | 3 | 5  | 8     |

| ## | Goalkeepers    | Dec | Min   | GA | Saves |
|----|----------------|-----|-------|----|-------|
| 1  | Cristina Roque | W   | 90:00 | 1  | 0     |

| Saves by period | 1 | 2 | Total          |
|-----------------|---|---|----------------|
| Tigers          | 0 | 4 | 4              |
| Seminoles       | 0 | 0 | 0              |
|                 |   |   |                |
| Fouls           | 1 | 2 | Total          |
| Fouls Tigers    | 3 | 3 | <b>Total</b> 6 |