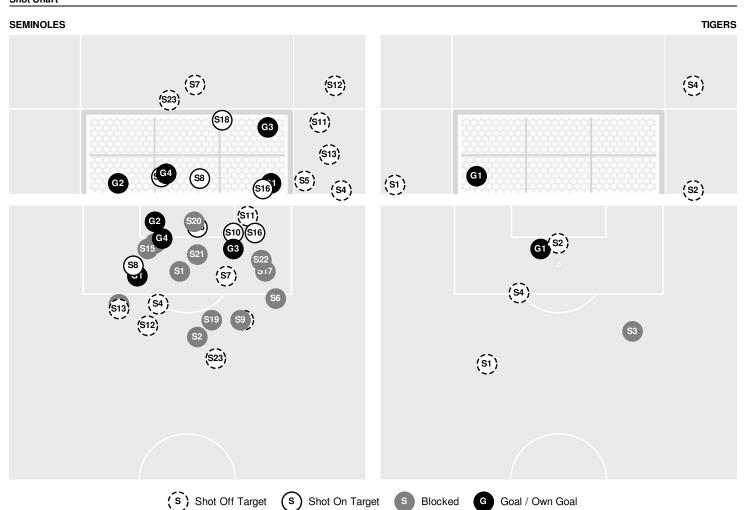

# Official Soccer Shot Chart - Final

LSU vs Florida St.

11/18/2022 Seminole Soccer Complex, Tallahassee 2022-23 Women's Soccer Match Time: 5:30 PM Match Duration: 01:54 Attendance: 1668

Officials: Sergii Demianchuk, Khadime Sabara, Shevah Rezaee, Brandon Adams

Seminoles

**Tigers** 

1st Half 8 4 2nd Half 19

**Shot Chart** 

Shots by Half Intervals

Official Soccer Shot Chart - Final

#### **SEMINOLES** Time Player Description No S1 7' 2, Jenna Nighswonger Blocked S2 13' 6, Onyi Echegini Blocked S3 16' 9, Beata Olsson Blocked S4 21' 2, Jenna Nighswonger 21' G1 2, Jenna Nighswonger S5 25' 13, Leilanni Nesbeth S6 30' 26, Clara Robbins Blocked S7 15, Kaitlyn Zipay 39' Saved S8 47' 6, Onyi Echegini S9 49' 6, Onyi Echegini Blocked S10 52' 10, Jody Brown Saved 52' 7, Ran Iwai G2 G3 54' 6, Onyi Echegini S11 58' 2, Jenna Nighswonger S12 61' 9, Beata Olsson S13 62' 2, Jenna Nighswonger S14 63' 26, Clara Robbins Blocked S15 63' 6, Onyi Echegini Blocked S16 63' 6, Onyi Echegini Saved S17 63' 0, Olivia Garcia Blocked 73' 6, Onyi Echegini Saved S18 S19 75' 17, Emma Bissell Blocked S20 75' 17, Emma Bissell Blocked

Blocked

Blocked

#### **TIGERS**

| No | Time | Player                   | Description |
|----|------|--------------------------|-------------|
| G1 | 10'  | 6, Wasila Diwura-Soale   |             |
| S1 | 18'  | 20, Brenna McPartlan     |             |
| S2 | 34'  | <b>71,</b> Mollie Baker  |             |
| S3 | 42'  | 11, Angelina Thoreson    | Blocked     |
| S4 | 63'  | <b>71</b> , Mollie Baker |             |
|    |      |                          |             |

76'

76'

79'

81'

S21

S22 G4

S23

0, Olivia Garcia

0, Olivia Garcia

19, Amelia Horton

15, Kaitlyn Zipay