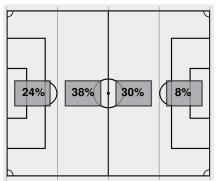

| Snots by period     | 1 | lotai        |
|---------------------|---|--------------|
| Tigers              | 4 | 4            |
| Seminoles           | 8 | 8            |
|                     |   |              |
| Corner kicks        | 1 | Total        |
| Corner kicks Tigers | 0 | <b>Total</b> |

| ## | Goalkeepers    | Dec | Min   | GA | Saves |
|----|----------------|-----|-------|----|-------|
| 1  | Cristina Roque | W   | 45:00 | 1  | 0     |

| Saves by period | 1 | Total |
|-----------------|---|-------|
| Tigers          | 0 | 0     |
| Seminoles       | 0 | 0     |
| Fouls           | 1 | Total |
| Tigers          | 3 | 3     |
| Seminoles       | 3 |       |