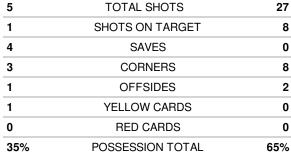

LSU (10-4-7) vs. Florida St. (15-2-3)

Date: 11/18/2022 • Attendance: 1668

| Goals by period | 1 | 2 | Total |
|-----------------|---|---|-------|
| Tigers          | 1 | 0 | 1     |
| Seminoles       | 1 | 3 | 4     |

| Shots by period | 1 | 2  | Total |
|-----------------|---|----|-------|
| Tigers          | 4 | 1  | 5     |
| Seminoles       | 8 | 19 | 27    |
| Corner kicks    | 1 | 2  | Total |
| Tigers          | 0 | 3  | 3     |
| Seminoles       | 3 | 5  | 8     |

| ## | Goalkeepers    | Dec | Min   | GA | Saves |
|----|----------------|-----|-------|----|-------|
| 1  | Cristina Roque | W   | 90:00 | 1  | 0     |

| Saves by period | 1 | 2 | Total          |
|-----------------|---|---|----------------|
| Tigers          | 0 | 4 | 4              |
| Seminoles       | 0 | 0 | 0              |
|                 |   |   |                |
| Fouls           | 1 | 2 | Total          |
| Fouls Tigers    | 3 | 3 | <b>Total</b> 6 |

### Cautions and ejections:

YC - Tigers #31 62:12

Stadium: Seminole Soccer Complex

Officials: Referee: Sergii Demianchuk; Asst. Referee: Khadime Sabara; Shevah Rezaee; Alt. Official: Brandon Adams;

Offsides: LSU 1, Florida St. 2.